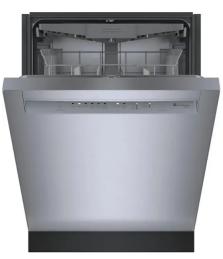

## Ultra sleek and streamlined exterior.

All-new modern design with sleek door handle, streamlined touch control panel, and stainless steel.