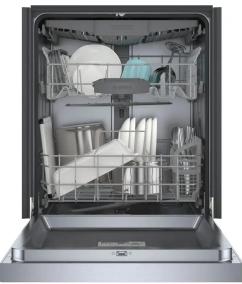

**PureDry**® is our core drying system that does not pull in outside air. And with no exposed heating element, you can safely place plastics anywhere, even on the bottom rack, without fear they will warp or melt.