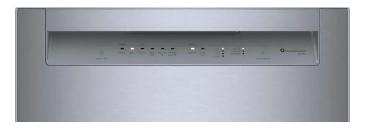

## **EXCLUSIVE MODEL ONLY AT BEST BUY**

**PrecisionWash® technology** is featured on every Bosch dishwasher and uses intelligent sensors to assess soil levels and scan progress throughout your cycle.

| Best Buy EXCLUSIVE Model SHE43C75N |                      |
|------------------------------------|----------------------|
| dBA                                | 48                   |
| Wash System                        | PrecisionWash®       |
| Dry System                         | PureDry®             |
| Tub                                | Full Stainless       |
| 3rd Rack                           | Standard 3rd<br>Rack |
| Middle Rack Adjust                 | Manual               |
| Leak Protection                    | 24/7 AquaStop®       |
| Home Connect®                      | Yes                  |
| Smart Cycle                        | Yes                  |
| Touch Controls                     | Yes                  |

## Wi-Fi enabled Home Connect®

App features like Smart Cycle provide intelligent cycle guidance. Hands-free voice control with Amazon Alexa or Google Home and so much more, when you use Wi-Fi-enabled Home Connect®.