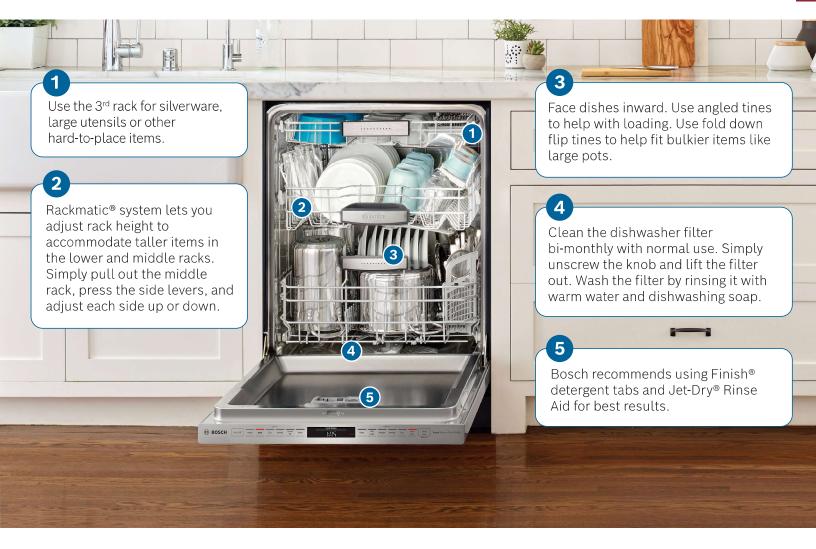

### **Bosch Dishwasher Quick Tips and Tricks**

## Other useful tips to get the most from your Bosch dishwasher:

- With Bosch PrecisionWash®, there is no need to pre-rinse—simply scrape food off and place dishes in the dishwasher.
- Set your water heater temperature between 120 and 125 degrees F. If too high, the soap will not activate and perform properly.
- **Start your dishwasher** by pressing the "On/Off" button and selecting a cycle and option if desired, and then press "Start". Always ensure nothing is blocking the spray arms before starting a wash cycle.
- All Bosch dishwashers use PureDry<sup>®</sup>, with no exposed heating element for energy-efficient drying that is safe on plastics. PureDry<sup>®</sup> whisks moisture away from dishes as they cool, so you may see condensation on the tub walls, which is normal.
- **Clean dishwasher surfaces** with a damp cloth and mild soap. Do not use abrasives or bleach-based cleaners.