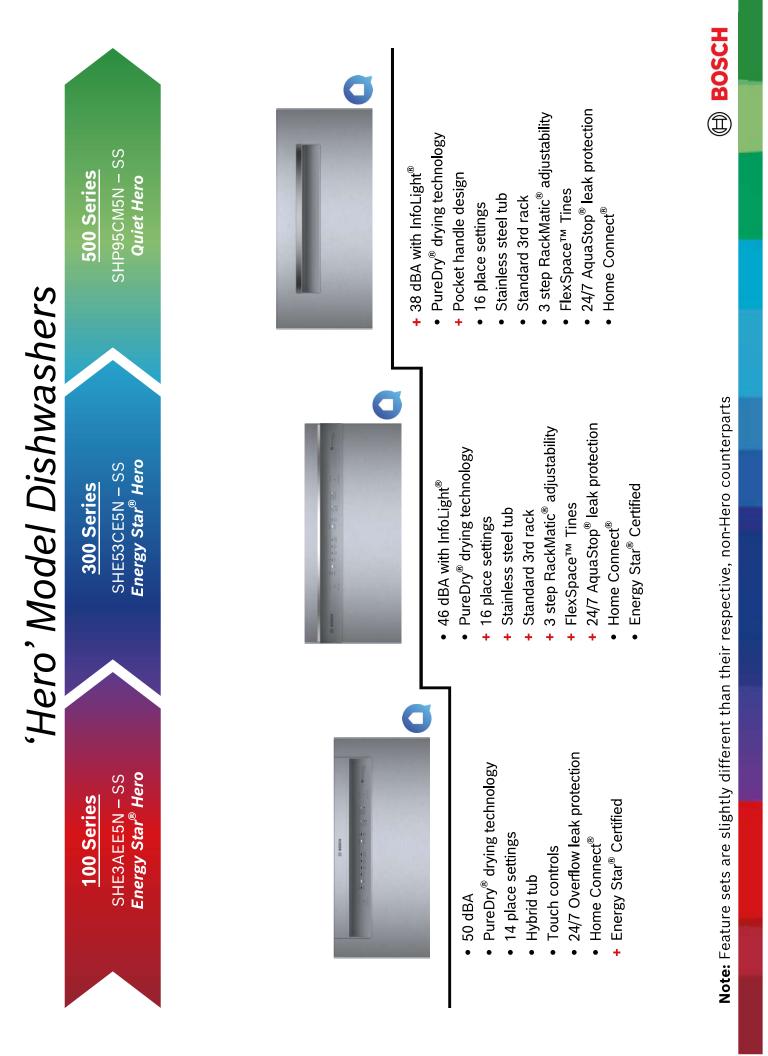

degrees F. If too high, the soap will not activate and perform properly.
- **Start your dishwasher** by pressing the "On/Off" button and selecting a cycle and option if desired, and then press "Start". Always ensure nothing is blocking the spray arms before starting a wash cycle.
- All Bosch dishwashers use PureDry<sup>®</sup>, with no exposed heating element for energy-efficient drying that is safe on plastics. PureDry<sup>®</sup> whisks moisture away from dishes as they cool, so you may see condensation on the tub walls, which is normal.
- **Clean dishwasher surfaces** with a damp cloth and mild soap. Do not use abrasives or bleach-based cleaners.

For complete product information, refer to the Use and Care Manual available online at: www.bosch-home.com/us/owner-support





**BOSCH** 





Note: German-made dishwashers have a slight height difference (3/16") while fitting into a standard 24" cutout

BOSCH