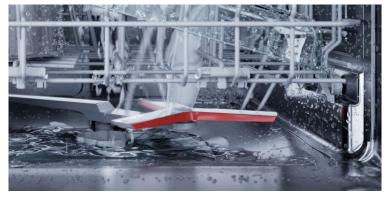

#### The deepest clean with PowerControl<sup>™</sup>.\*

**PrecisionWash® technology** is featured on every Bosch dishwasher and uses intelligent sensors to assess soil levels and scan progress throughout your cycle.

**PowerControl™ spray arm** enhances **PrecisionWash®** performance by allowing you to select which areas get a targeted clean-no matter where you load your dishes on the bottom rack. So even your most challenging dishes get the deepest clean.