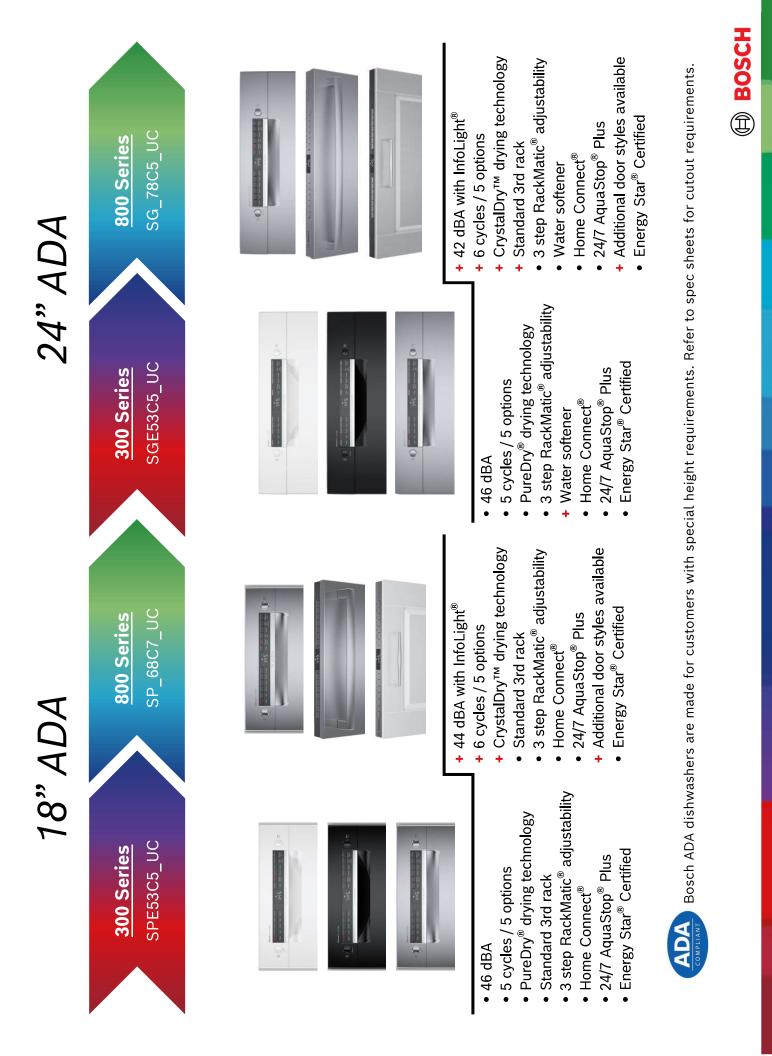

f" button and selecting a cycle and option if desired, and then press "Start". Always ensure nothing is blocking the spray arms before starting a wash cycle.
- All Bosch dishwashers use PureDry<sup>®</sup>, with no exposed heating element for energy-efficient drying that is safe on plastics. PureDry<sup>®</sup> whisks moisture away from dishes as they cool, so you may see condensation on the tub walls, which is normal.
- **Clean dishwasher surfaces** with a damp cloth and mild soap. Do not use abrasives or bleach-based cleaners.

For complete product information, refer to the Use and Care Manual available online at: www.bosch-home.com/us/owner-support





**BOSCH** 





Note: German-made dishwashers have a slight height difference (3/16") while fitting into a standard 24" cutout

BOSCH