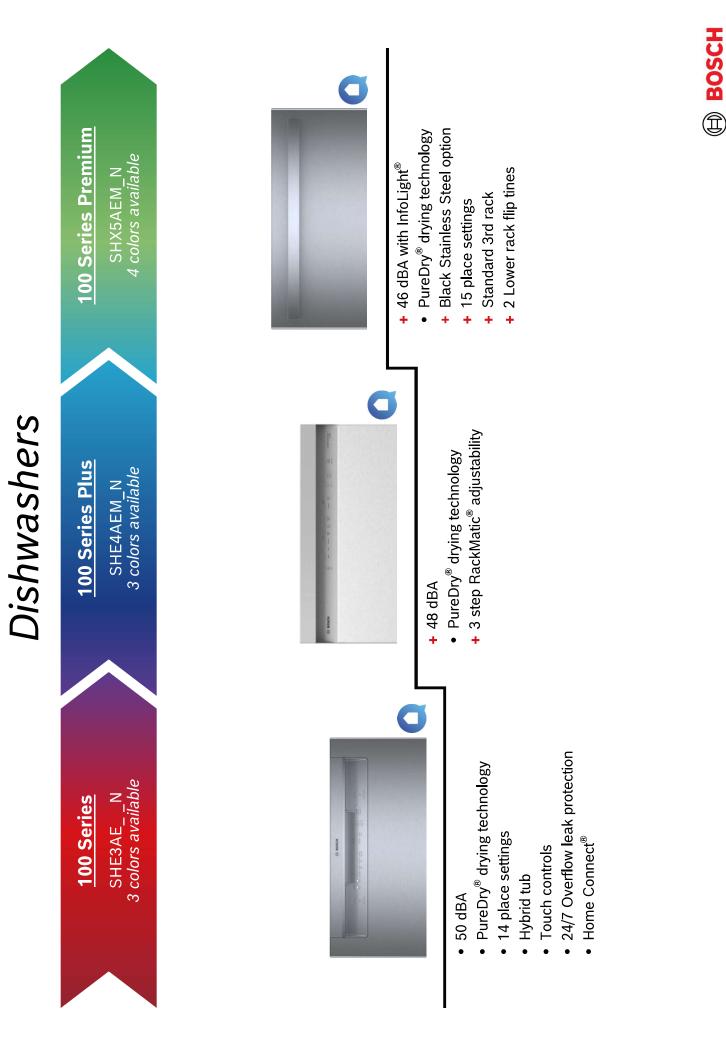

een 120 and 125 degrees F. If too high, the soap will not activate and perform properly.
- **Start your dishwasher** by pressing the "On/Off" button and selecting a cycle and option if desired, and then press "Start". Always ensure nothing is blocking the spray arms before starting a wash cycle.
- All Bosch dishwashers use PureDry<sup>®</sup>, with no exposed heating element for energy-efficient drying that is safe on plastics. PureDry<sup>®</sup> whisks moisture away from dishes as they cool, so you may see condensation on the tub walls, which is normal.
- **Clean dishwasher surfaces** with a damp cloth and mild soap. Do not use abrasives or bleach-based cleaners.

For complete product information, refer to the Use and Care Manual available online at: www.bosch-home.com/us/owner-support





**BOSCH** 





Note: German-made dishwashers have a slight height difference (3/16") while fitting into a standard 24" cutout

BOSCH