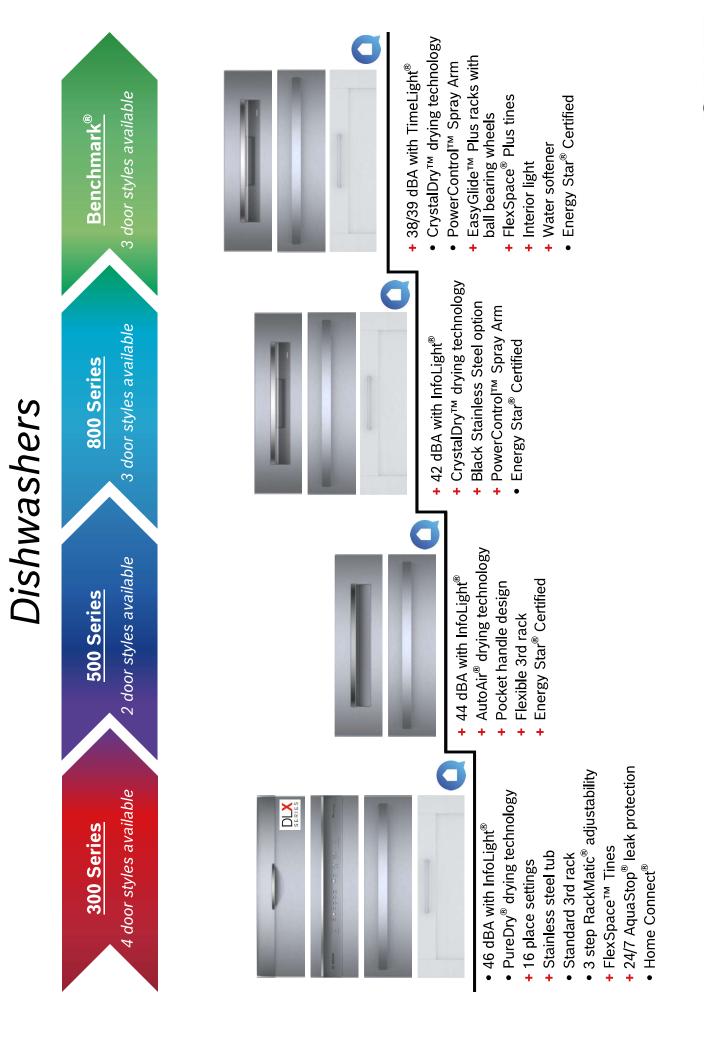

# The next generation of Bosch dishwashers.

Now the industry's most advanced clean meets the ultimate dry.\*

#### The deepest clean with PowerControl<sup>™</sup>.\*

**PrecisionWash® technology** is featured on every Bosch dishwasher and uses intelligent sensors to assess soil levels and scan progress throughout your cycle.

**PowerControl™ spray arm** enhances **PrecisionWash®** performance by allowing you to select which areas get a targeted clean-no matter where you load your dishes on the bottom rack. So even your most challenging dishes get the deepest clean.

## Three energy efficient and advanced drying technologies.

**PureDry**<sup>®</sup> is our core drying system that does not pull in outside air. And with no exposed heating element, you can safely place plastics anywhere, even on the bottom rack, without fear they will warp or melt.

**AutoAir**<sup>®</sup> automatically opens the door at the end of the drying cycle allowing moisture to escape and fresh air to circulate for even drier dishes.

#### Ultra sleek and streamlined exteriors.

All-new modern designs with sleek door handles, streamlined touch control panels, and anti-fingerprint stainless steel on all series.\*\*

\* PowerControl™ on 800 Series and Benchmark models only. \*\* Excludes ADA-compliant and German-made models. **CrystalDry™** technology transforms moisture into heat up to 176° F, to give dishes, including plastics, the ultimate dry.