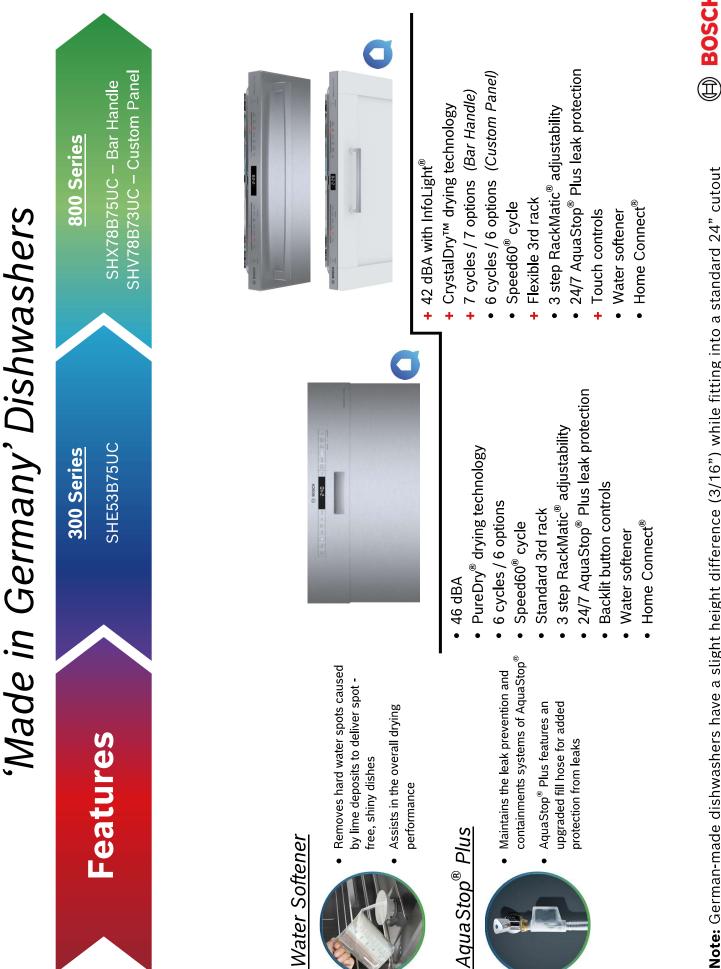

For complete product information, refer to the Use and Care Manual available online at: www.bosch-home.com/us/owner-support

**BOSCH** 

Note: German-made dishwashers have a slight height difference (3/16") while fitting into a standard 24" cutout