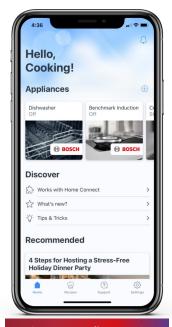

# The Power of the App

Access appliances & recommended content

Find smart recipes & get culinary inspiration

Access useful tips & recommended features

Account settings & contact information

## Manage your home efficiently.

With the Home Connect® app for smartwatches, receive notifications when the dishwasher cycle is complete, preheat your oven on-the-go, or brew your favorite coffee—all from your Apple Watch!