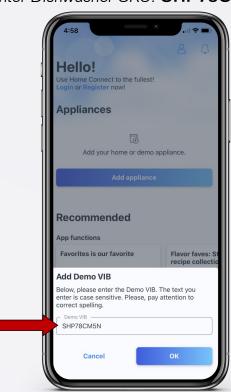

#### Step 3:

In the Demo VIB field, type in the desired SKU and press OK (make sure to use all capitals when entering SKU)

Fnter Dishwasher SKU: SHP78CM5N

Adding specific SKUs provides the ability to showcase Home Connect® features that are unique to that series/model. By adding the Bosch 800 Series Dishwasher SHP78CM5N you can see the PowerControl™ Spray Arm customizations.