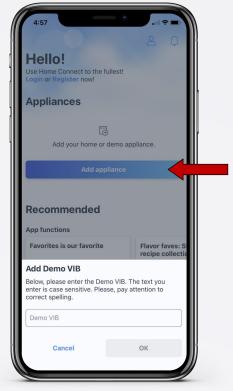

g process.

Access over 15k recipes with robust search filtering, meal planning, step-by-step guidance with photos, instructional videos, in-app timers, and smart appliance control!







**HOW TO ADD** 

# **DEMO APPLIANCES**

### <u>Step 1:</u>

Download the Home Connect® app to device – search for **Home Connect (America)** or scan the appropriate QR code to the right

#### Step 2:

From the Home screen, press Add Appliance

#### Step 3:

Scroll to the bottom & select a generic appliance to add









**HOW TO ADD** 

# SKU SPECIFIC APPLIANCES

#### Step 1:

Download the Home Connect® app to device - see above

#### Step 2:

From the Home screen, press & hold **Add Appliance** until the "Add Demo VIB" screen pops up (press & hold the + button if an appliance has already been added)



#### Step 3:

In the Demo VIB field, type in the desired SKU and press OK (make sure to use all capitals when entering SKU)

Fnter Dishwasher SKU: SHP78CM5N



Adding specific SKUs provides the ability to showcase Home Connect® features that are unique to that series/model. By adding the Bosch 800 Series Dishwasher SHP78CM5N you can see the PowerControl™ Spray Arm customizations.