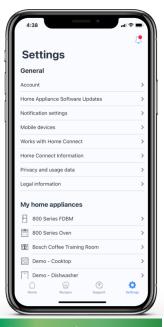

#### Step 3:

In the Demo VIB field, type in the desired SKU and press OK (make sure to use all capitals when entering SKU)

Fnter Dishwasher SKU: SHP78CM5N

Adding specific SKUs provides the ability to showcase Home Connect® features that are unique to that series/model. By adding the Bosch 800 Series Dishwasher SHP78CM5N you can see the PowerControl™ Spray Arm customizations.