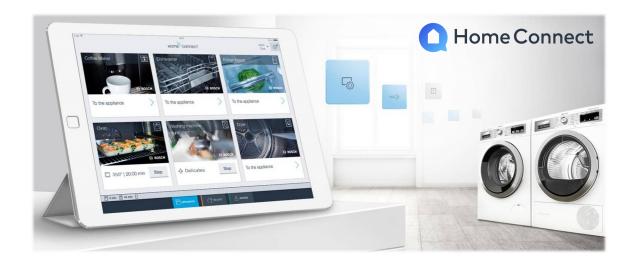

# Home Connect® Platform

- Global BSH Brand for connected appliances
- Open platform

Open to interaction with 3rd party apps and products beyond appliance's original programming

- Works with existing WiFi routers
   No additional hardware is required
- Secured and encrypted data
- Easy and intuitive Home Connect® app
  With full demo mode to utilize in store
- Complete assortment of connected appliances, offering a wide variety of connected functionality

# Master your day, in your own way.

Efficiently manage and organize household tasks, right from the convenience of your smartphone.

# The Power of the App

Access appliances & recommended content

Find smart recipes & get culinary inspiration

Access useful tips & recommended features

Account settings & contact information