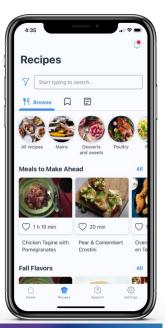

## Simplifying the cooking process.

Access over 15k recipes with robust search filtering, meal planning, step-by-step guidance with photos, instructional videos, in-app timers, and smart appliance control!