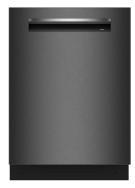

#### Available in select 800 Series products:

30" Gas Cooktop—NGM8048UC 36" Gas Cooktop—NGM8646UC

30" Wall Hood—HCP80641UC 36" Wall Hood—HCP86641UC

30" OTR-HMV8044U

30" Speed Oven— HMC80242UC

24" Dishwasher— SHP78CM4N & SHX78CM4N