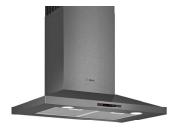

#### Available in select 800 Series products:

30" Gas Cooktop—NGM8048UC 36" Gas Cooktop—NGM8646UC

30" Wall Hood—HCP80641UC 36" Wall Hood—HCP86641UC

30" OTR-HMV8044U

30" Speed Oven— HMC80242UC

24" Dishwasher— SHP78CM4N & SHX78CM4N