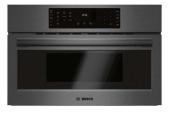

#### Available in select 800 Series products:

30" Gas Cooktop—NGM8048UC 36" Gas Cooktop—NGM8646UC

30" Wall Hood—HCP80641UC 36" Wall Hood—HCP86641UC

30" OTR-HMV8044U

30" Speed Oven— HMC80242UC

24" Dishwasher— SHP78CM4N & SHX78CM4N