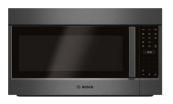

#### Available in select 800 Series products:

30" Gas Cooktop—NGM8048UC 36" Gas Cooktop—NGM8646UC

30" Wall Hood—HCP80641UC 36" Wall Hood—HCP86641UC

30" OTR-HMV8044U

30" Speed Oven— HMC80242UC

24" Dishwasher— SHP78CM4N & SHX78CM4N