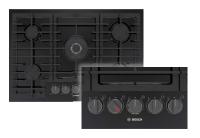

#### Available in select 800 Series products:

30" Gas Cooktop—NGM8048UC 36" Gas Cooktop—NGM8646UC

30" Wall Hood—HCP80641UC 36" Wall Hood—HCP86641UC

30" OTR-HMV8044U

30" Speed Oven— HMC80242UC

24" Dishwasher— SHP78CM4N & SHX78CM4N