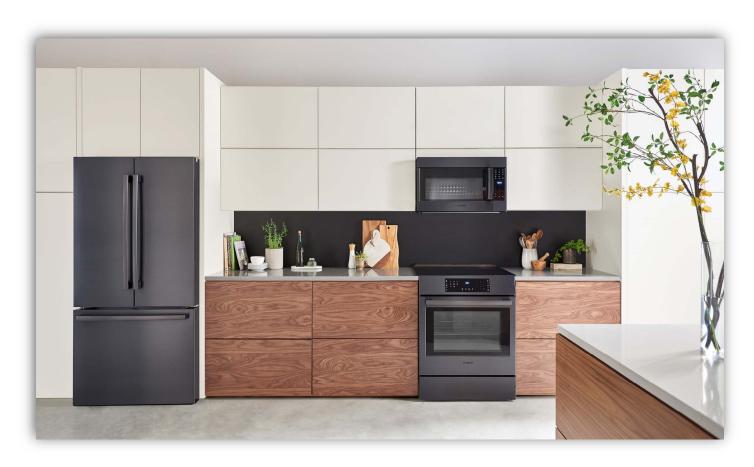

# **Black Stainless Steel**

## Daringly different. Infinitely beautiful.

### Bosch's BSS guards against fingerprints and scratches.

- Bosch's BSS is our own proprietary color & finish
- Fully developed and tested by BSH
- A true stainless steel material and not a foil overlay