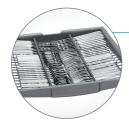

#### Rackmatic®

The RackMatic adjustable middle rack easily adjusts to 9 different positions to allow taller items like stemware to fit, while leaving room for pots and pans below.

#### Rackmatic®

The RackMatic adjustable upper rack easily adjusts to 9 different positions to allow taller items like stemware to fit, while leaving room for pots and pans below.