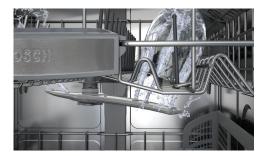

### PrecisionWash®

Intelligent sensors continually scan and check the progress of dishes throughout the cycle, and powerful, precision spray arms go to work targeting every item of every load.

#### PrecisionWash®

Advanced sensors scan the load to target every inch of the dishwasher for the ultimate clean, every time.

### PrecisionWash®

Advanced sensors scan the load to target every inch of the dishwasher for the ultimate clean, every time.