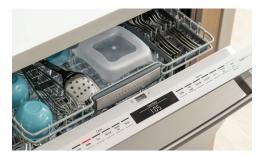

### Standard 3rd Rack

Perfect for loading silverware, large utensils, and measuring cups.

#### Three Racks

Includes a standard 3rd rack for 30% more loading capacity.\*

SGF53B52UC

SGF53B55UC

SGE53B56UC

SGF78B55UC

SGV78B53UC (Custom panel & handle provided by customer.)

SGX78B55UC