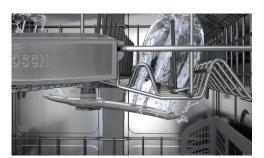

#### Rackmatic®

The RackMatic adjustable middle rack easily adjusts to 9 different positions to allow taller items like stemware to fit, while leaving room for pots and pans below.

#### Rackmatic®

The RackMatic adjustable upper rack easily adjusts to 9 different positions to allow taller items like stemware to fit, while leaving room for pots and pans below.