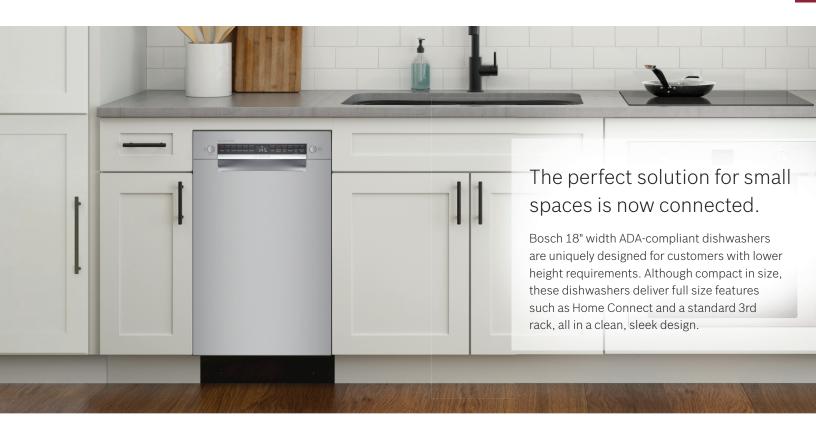

### Get more from your Bosch dishwasher with Home Connect™

- Hands-free voice operation with Amazon Alexa or Hey Google lets you speak to your dishwasher to set programs and get status updates.
- Access downloadable cycles like the Favorite cycle program, and easily know when your dishes are done
- Enjoy the convenience of having dishwasher tabs automatically reordered and delivered to your door through smart reordering via the Amazon Alexa app.
- Always have peace of mind with Remote Diagnostics and leak notification.

### PrecisionWash®



Intelligent sensors continually scan and check the progress of dishes throughout the cycle, and powerful, precision spray arms go to work targeting every item of every load.

### AquaStop® Plus



A leak is the last thing you want to happen to you