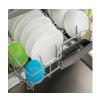

### Standard 3rd Rack

Perfect for loading silverware, large utensils, and measuring cups.

#### Rackmatic®

The RackMatic adjustable middle rack easily adjusts to 9 different positions to allow taller items like stemware to fit, while leaving room for pots and pans below.