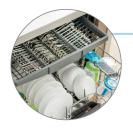

### Standard 3rd Rack

Perfect for loading silverware, large utensils, and measuring cups.

#### Rackmatic®

The RackMatic adjustable middle rack easily adjusts to 9 different positions to allow taller items like stemware to fit, while leaving room for pots and pans below.

#### Rackmatic®

The RackMatic adjustable upper rack easily adjusts to 9 different positions to allow taller items like stemware to fit, while leaving room for pots and pans below.

#### Three Racks

Includes a standard 3rd rack for 30% more loading capacity.\*

SGF53B52UC

SGF53B55UC

SGE53B56UC

SGF78B55UC

SGV78B53UC (Custom panel & handle provided by customer.)

SGX78B55UC