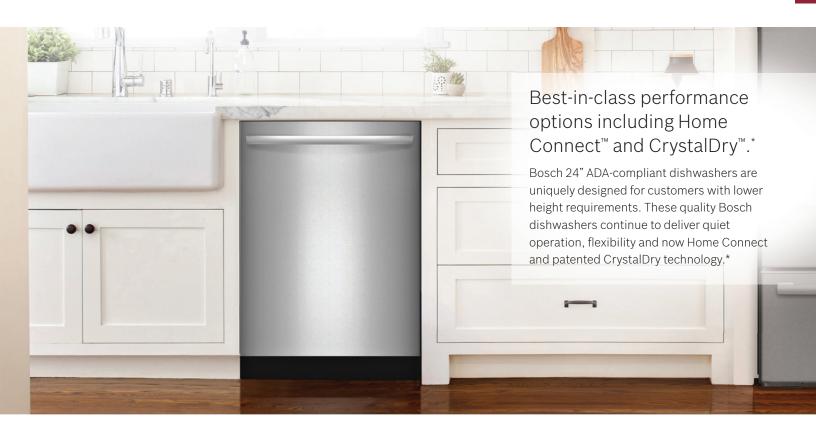

### **New 24" width ADA-compliant Dishwashers**

### CrystalDry™

Our premium drying solution transforms moisture into heat to get dishes 60% drier\*\*, including plastics.(Only available on 800 series)

#### CrystalDry™

Patented CrystalDry technology uses natural minerals to collect moisture and transform it into heat, up to 176°F. The hot air is circulated throughout the tub to dry dishes, and even plastics, for the ultimate dry.