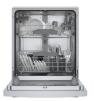

#### Three Racks

Includes a standard 3rd rack for 30% more loading capacity.\*

SGF53B52UC

SGF53B55UC

SGE53B56UC

SGF78B55UC

SGV78B53UC (Custom panel & handle provided by customer.)

SGX78B55UC