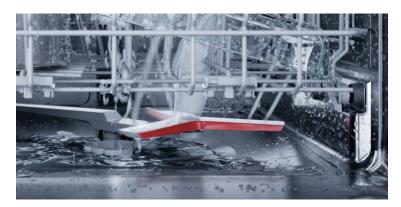

#### The deepest clean with PowerControl™.\*

**PrecisionWash® technology** is featured on every Bosch dishwasher and uses intelligent sensors to assess soil levels and scan progress throughout your cycle.

**PowerControl™ spray arm** enhances **PrecisionWash®** performance by allowing you to select which areas get a targeted clean-no matter where you load your dishes on the bottom rack. So even your most challenging dishes get the deepest clean.