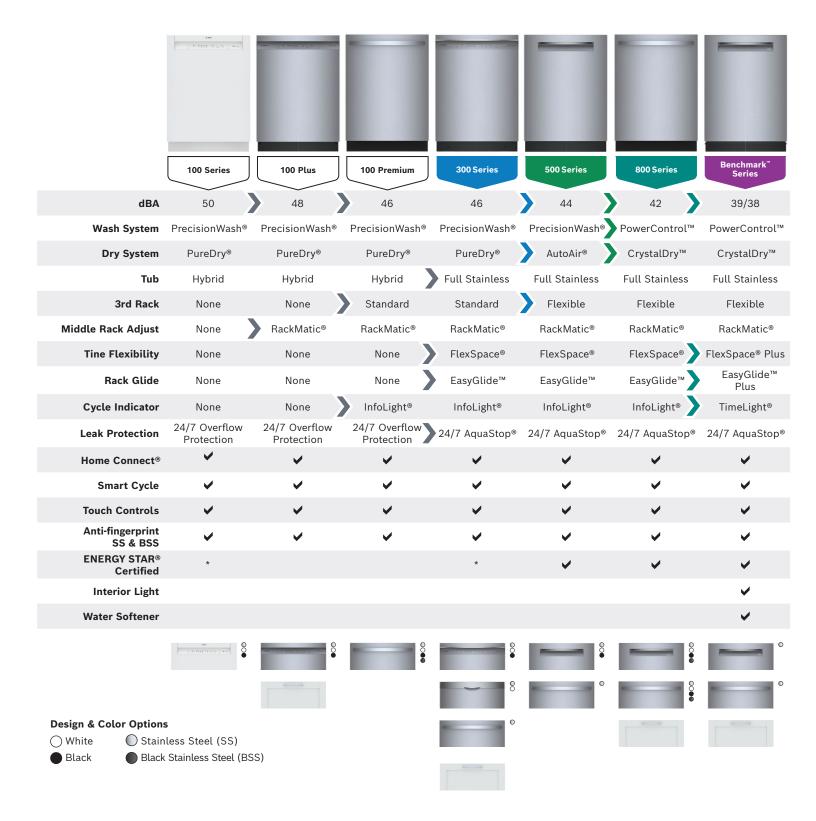

## The next generation of Bosch dishwashers.

Now the industry's most advanced clean meets the ultimate dry.\*

#### The deepest clean with PowerControl™.\*

**PrecisionWash® technology** is featured on every Bosch dishwasher and uses intelligent sensors to assess soil levels and scan progress throughout your cycle.

**PowerControl™ spray arm** enhances **PrecisionWash®** performance by allowing you to select which areas get a targeted clean-no matter where you load your dishes on the bottom rack. So even your most challenging dishes get the deepest clean.

## Three energy efficient and advanced drying technologies.

**PureDry®** is our core drying system that does not pull in outside air. And with no exposed heating element, you can safely place plastics anywhere, even on the bottom rack, without fear they will warp or melt.

**AutoAir®** automatically opens the door at the end of the drying cycle allowing moisture to escape and fresh air to circulate for even drier dishes.

**CrystalDry™** technology transforms moisture into heat up to 176° F, to give dishes, including plastics, the ultimate dry.