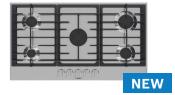

# **Introducing the New Bosch 300 Series Gas Cooktops**

The 300 Series gas cooktops are engineered to deliver perfect results with minimal effort. Bosch gas cooktops feature 4 or 5 high-efficiency gas burners allow you to cook multiple dishes at once.

## **300 Series Gas Cooktops**

**NGM3450UC** 300 Series 24" 4 Burner Stainless Steel

**NGM3051UC** 300 Series 30" 4 Burner Stainless Steel

NGM3050UC 300 Series 30" 5 Burner Stainless Steel

**NGM3650UC** 300 Series 36" 5 Burner Stainless Steel