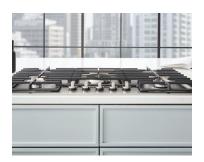

#### **Continuous grates**

Continuous grates make moving heavy pots easy, so you can cook your favorite dishes with ease.

## **300 Series Gas Cooktops**

**NGM3450UC** 300 Series 24" 4 Burner Stainless Steel

**NGM3051UC** 300 Series 30" 4 Burner Stainless Steel

NGM3050UC 300 Series 30" 5 Burner Stainless Steel

**NGM3650UC** 300 Series 36" 5 Burner Stainless Steel