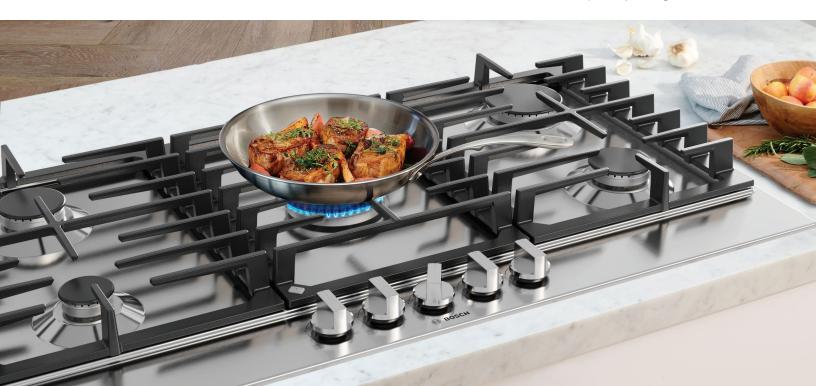

# **Introducing the New Bosch 300 Series Gas Cooktops**

The 300 Series gas cooktops are engineered to deliver perfect results with minimal effort. Bosch gas cooktops feature 4 or 5 high-efficiency gas burners allow you to cook multiple dishes at once.

### Cooking flexibility

Gas cooktop burners feature high heat and low simmer options for optimal cooking flexibility. Powerful 16,000 BTU\* burner for boiling, searing and stir-frying.

### Beauty in every detail.

Ease of use

Perfect results are within reach with up-front centralized controls.

### Sleek and timeless design

Every Bosch appliance displays the beauty of function. Heavy-duty metal knobs provide a premium look and feel.