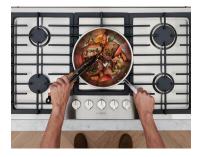

### Cooking flexibility

Gas cooktop burners feature high heat and low simmer options for optimal cooking flexibility. Powerful 16,000 BTU\* burner for boiling, searing and stir-frying.

### Beauty in every detail.

Ease of use

Perfect results are within reach with up-front centralized controls.