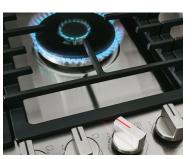

#### **Continuous grates**

Continuous grates make moving heavy pots easy, so you can cook your favorite dishes with ease.

### Cooking flexibility

Gas cooktop burners feature high heat and low simmer options for optimal cooking flexibility. Powerful 16,000 BTU\* burner for boiling, searing and stir-frying.

### **Automatic re-ignition**

Electronic re-ignition will automatically re-ignite the burner in case the flame goes out.

### FlameSafe®

FlameSafe® thermocouple sensing device will switch off the supply of gas if flame temporarily extinguishes.