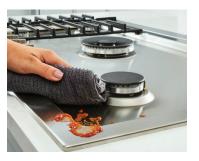

# **Introducing the New Bosch 300 Series Gas Cooktops**

The 300 Series gas cooktops are engineered to deliver perfect results with minimal effort. Bosch gas cooktops feature 4 or 5 high-efficiency gas burners allow you to cook multiple dishes at once.





#### **Continuous grates**

Continuous grates make moving heavy pots easy, so you can cook your favorite dishes with ease.



### Cooking flexibility

Gas cooktop burners feature high heat and low simmer options for optimal cooking flexibility. Powerful 16,000 BTU\* burner for boiling, searing and stir-frying.



### Easy to clean

One-piece stainless steel design makes clean-up easy.



### **Automatic re-ignition**

Electronic re-ignition will automatically re-ignite the burner in case the flame goes out.





## **300 Series Gas Cooktops**



**NGM3450UC** 300 Series 24" 4 Burner Stainless Steel



**NGM3051UC** 300 Series 30" 4 Burner Stainless Steel



NGM3050UC 300 Series 30" 5 Burner Stainless Steel



**NGM3650UC** 300 Series 36" 5 Burner Stainless Steel

### Beauty in every detail.



Ease of use

Perfect results are within reach with up-front centralized controls.



### Sleek and timeless design

Every Bosch appliance displays the beauty of function. Heavy-duty metal knobs provide a premium look and feel.



### FlameSafe®

FlameSafe® thermocouple sensing device will switch off the sup