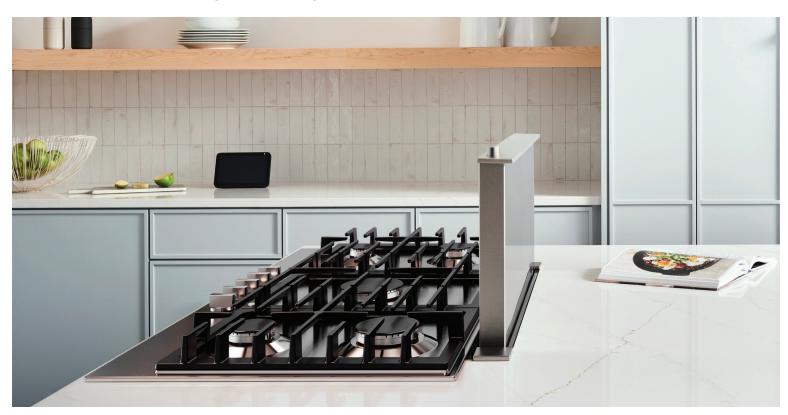

# **Introducing the New Bosch 300 Series Gas Cooktops**

The 300 Series gas cooktops are engineered to deliver perfect results with minimal effort. Bosch gas cooktops feature 4 or 5 high-efficiency gas burners allow you to cook multiple dishes at once.

## **300 Series Gas Cooktops**

**NGM3450UC** 300 Series 24" 4 Burner Stainless Steel

**NGM3051UC** 300 Series 30" 4 Burner Stainless Steel

NGM3050UC 300 Series 30" 5 Burner Stainless Steel

**NGM3650UC** 300 Series 36" 5 Burner Stainless Steel