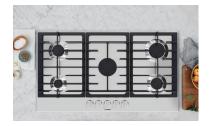

# **Introducing the New Bosch 300 Series Gas Cooktops**

The 300 Series gas cooktops are engineered to deliver perfect results with minimal effort. Bosch gas cooktops feature 4 or 5 high-efficiency gas burners allow you to cook multiple dishes at once.

## **300 Series Gas Cooktops**

**NGM3450UC** 300 Series 24" 4 Burner Stainless Steel

**NGM3051UC** 300 Series 30" 4 Burner Stainless Steel

NGM3050UC 300 Series 30" 5 Burner Stainless Steel

**NGM3650UC** 300 Series 36" 5 Burner Stainless Steel