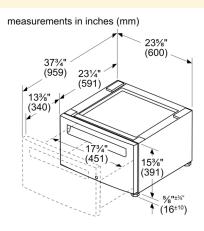

Notes: All height, width and depth dimensions are shown in inches. \*Please refer to installation instructions prior to making cutout. BSH reserves the absolute and unrestricted right to change product materials and specifications, at any time, without notice. Consult the product's installation instructions for final dimensional data and other details. Applicable product warranty can be foundin a ccompanying product literature or you may contact your account manager for further details.

## **Technical Specification**

Notes: All height, width and depth dimensions are shown in inches. \*Please refer to installation instructions prior to making cutout. BSH reserves the absolute and unrestricted right to change product materials and specifications, at any time, without notice. Consult the product's installation instructions for final dimensional data and other details. Applicable product warranty can be foundin a ccompanying product literature or you may contact your account manager for further details.