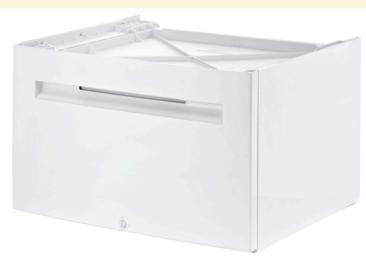

## **Features and Benefits**

- 15 inch pedestal for washer or dryer increases machine hieght for easy access and includes storage drawer for even more convenience
- This Pedestal Was Designed Specifically for Bosch Dryers

Features

| Accessory                                     |
|-----------------------------------------------|
| Bosch                                         |
| me                                            |
| WTZPW20D                                      |
| 0000000017005339                              |
| 4242005255047                                 |
| nsions (HxWxD)                                |
| 35.000                                        |
| 44.000                                        |
| t                                             |
| s per pallet                                  |
| 825225964339                                  |
| MCSA00523695_D5068_Perspektivisch_Schublade_: |
| r                                             |