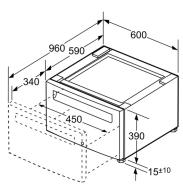

Notes: All height, width and depth dimensions are shown in inches. \*Please refer to installation instructions prior to making cutout. BSH reserves the absolute and unrestricted right to change product materials and specifications, at any time, without notice. Consult the product's installation instructions for final dimensional data and other details. Applicable product warranty can be foundin a ccompanying product literature or you may contact your account manager for further details.

## **Technical Specification**

Notes: All height, width and depth dimensions are shown in inches. \*Please refer to installation instructions prior to making cutout. BSH reserves the absolute and unrestricted right to change product materials and specifications, at any time, without notice. Consult the product's installation instructions for final dimensional data and other details. Applicable product warranty can be foundin a ccompanying product literature or you may contact your account manager for further details.