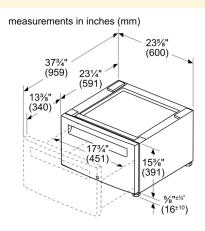

Notes: All height, width and depth dimensions are shown in inches. \*Please refer to installation instructions prior to making cutout. BSH reserves the absolute and unrestricted right to change product materials and specifications, at any time, without notice. Consult the product's installation instructions for final dimensional data and other details. Applicable product warranty can be foundin a ccompanying product literature or you may contact your account manager for further details.

## **Technical Specification**

Notes: All height, width and depth dimensions are shown in inches. \*Please refer to installation instructions prior to making cutout. BSH reserves the absolute and unrestricted right to change product materials and specifications, at any time, without notice. Consult the product's installation instructions for final dimensional data and other details. Applicable product warranty can be foundin a ccompanying product literature or you may contact your account manager for further details.