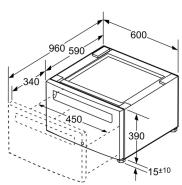

Notes: All height, width and depth dimensions are shown in inches. \*Please refer to installation instructions prior to making cutout. BSH reserves the absolute and unrestricted right to change product materials and specifications, at any time, without notice. Consult the product's installation instructions for final dimensional data and other details. Applicable product warranty can be foundin a ccompanying product literature or you may contact your account manager for further details.

## **Technical Specification**

Notes: All height, width and depth dimensions are shown in inches. \*Please refer to installation instructions prior to making cutout. BSH reserves the absolute and unrestricted right to change product materials and specifications, at any time, without notice. Consult the product's installation instructions for final dimensional data and other details. Applicable product warranty can be foundin a ccompanying product literature or you may contact your account manager for further details.