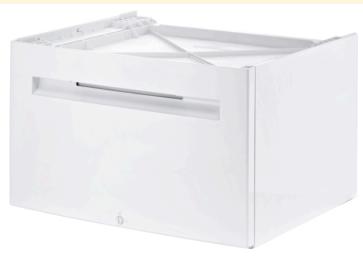

## **Features and Benefits**

- 15 inch pedestal for washer or dryer increases machine hieght for easy access and includes storage drawer for even more convenience
- This Pedestal Was Designed Specifically for Bosch Washers

**Features** 

| Product group                        | Accessory                      |
|--------------------------------------|--------------------------------|
| Brand                                | Bosch                          |
| Product name / series name           |                                |
| SKU                                  | WMZPW20W                       |
| Internal article number              | 00000000017005338              |
| EAN code                             | 4242005255054                  |
| Product packaging dimensions (HxWxD) | 16.92 x 24.40 x 24.40          |
| Net weight                           | 34.000                         |
| Gross weight                         | 42.000                         |
| Quantity per packing unit            |                                |
| Standard number of units per pallet  |                                |
| UPC code                             | 825225964346                   |
| Product image MCSA00523695_D         | D5068_Perspektivisch_Schublade |