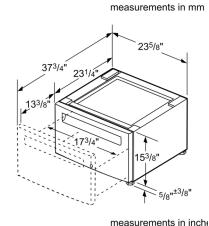

Notes: All height, width and depth dimensions are shown in inches. \*Please refer to installation instructions prior to making cutout. BSH reserves the absolute and unrestricted right to change product materials and specifications, at any time, without notice. Consult the product's installation instructions for final dimensional data and other details. Applicable product warranty can be foundin a ccompanying product literature or you may contact your account manager for further details.

## **Technical Specification**

Notes: All height, width and depth dimensions are shown in inches. \*Please refer to installation instructions prior to making cutout. BSH reserves the absolute and unrestricted right to change product materials and specifications, at any time, without notice. Consult the product's installation instructions for final dimensional data and other details. Applicable product warranty can be foundin a ccompanying product literature or you may contact your account manager for further details.