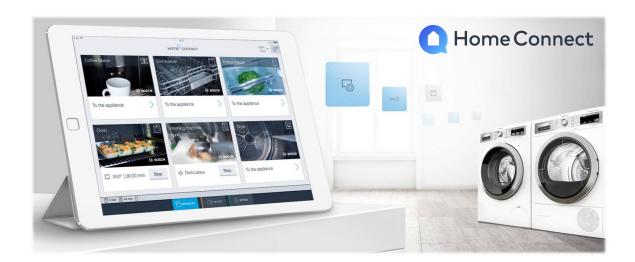

### Home Connect™ Platform

- Global BSH Brand for connected appliances
- Open platform

Open to interaction with 3rd party apps and products beyond appliance's original programming

- Works with existing WiFi routers
   No additional hardware is required
- Secured and encrypted data
- Easy and intuitive Home Connect™ app
  With full demo mode to utilize in store
- Most complete assortment of connected appliances, offering the widest variety of connected functionality