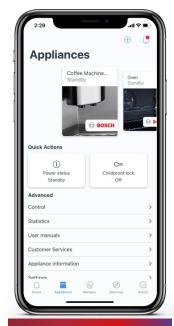

## The Power of the App

Control products and access additional features

Find recipes and get culinary inspiration

Discover useful tips, videos, & relevant articles

Automate tasks and get program recommendations