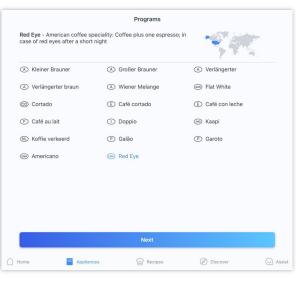

rable ceramic discs provide precise grinding ability and minimal noise

'Aroma Double Shot'

For a strong, intense coffee flavor and aroma—during the brewing process it provides a constant pressure and dispenses fresh beans for each shot instead of using the same beans twice



## **Home Connect™**

#### Coffee World

Expanded assortment of drinks from around the world

#### Playlist

Create a list of 20 customized drinks and send it to the appliance to brew one drink after another

#### Videos & Tips

Filled with use & care videos and tips to get the most out of the machine, as well as educational information about sourcing coffee beans and different types of drinks

#### Notifications

- Empty drip trays
- Low water level
- Refill coffee beans
- Remove milk canister
- Cleaning required





## **Maintenance**











### Automatic system rinsing

The system rinses itself every time it's switched On and Off

### Automatic steam cleaning for milk system

A burst of steam clears the milk lines before and after each drink that uses milk

## One touch descaling & cleaning

The system prompts when it requires cleaning or descaling, and can easily be done on demand with the touch of a button and on-screen directions