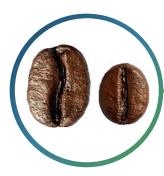

## **Performance**

Bean hopper holds 1 pound of coffee beans

Beans stay fresh because of the rubber seal around the lid

Adjustable grind coarseness

Different beans require different grind settings, easily adjust from Very Fine to a Coarse grind

**Ceramic grinding discs** 

Highly durable ceramic discs provide precise grinding ability and minimal noise

'Aroma Double Shot'

For a strong, intense coffee flavor and aroma—during the brewing process it provides a constant pressure and dispenses fresh beans for each shot instead of using the same beans twice