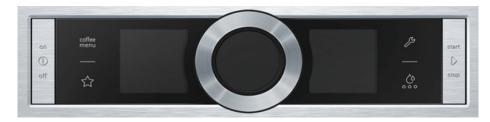

### Fully automatic & easy to use.

The large color touchscreen makes it easy to navigate and once a drink is selected, simply press 'Start' and the machine does the rest!

Customize espressos, cappuccinos, lattes, and more. Save up to 8 custom favorites for repeated preparation and even brew 2 cups at once!

## Ease of Use

- **Color Touchscreen**
- 10 Pre-programmed drinks
  - Coffee - Ristretto
  - Latte Macchiato

- Warm Milk

- Caffe Latte - Hot Water
- Espresso
- Espresso Macchiato
- Cappuccino
- Milk Froth
- 'My Favorites' saves 8 custom drinks
- 'Double Dispensing' brews 2 cups at once