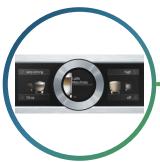

### Fully automatic & easy to use.

The large color touchscreen makes it easy to navigate and once a drink is selected, simply press 'Start' and the machine does the rest!

Customize espressos, cappuccinos, lattes, and more. Save up to 8 custom favorites for repeated preparation and even brew 2 cups at once!

## Ease of Use

- **Color Touchscreen**
- 10 Pre-programmed drinks
  - Coffee - Ristretto
  - Latte Macchiato

- Warm Milk

- Caffe Latte - Hot Water
- Espresso
- Espresso Macchiato
- Cappuccino
- Milk Froth
- 'My Favorites' saves 8 custom drinks
- 'Double Dispensing' brews 2 cups at once