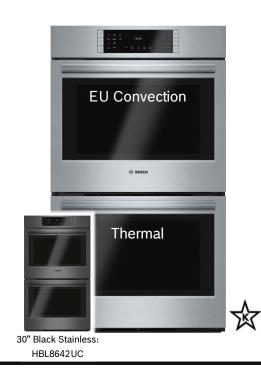

## 800 Series

HBN8651UC - 27" HBL8651UC - 30"

- + Same feature set as 800 Series single ovens (without Air Fry)
- European Convection—upper only
- + Probe & Fast Preheat<sup>™</sup>—upper only
- + 4 standard + 1 telescopic oven racks

- + Same feature set as Benchmark® Series single ovens (without Air Fry)
- + European Convection upper & lower
- + Auto Probe & EcoChef™—upper only
- + 5 standard + 1 telescopic oven racks