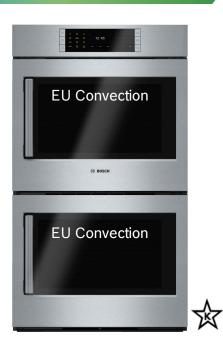

## Benchmark<sup>®</sup> Series

HBLP651UC – 30" drop down door HBLP651LUC – 30" left hinge door HBLP651RUC – 30" right hinge door

- Same feature set as 500 Series single ovens
- European Convection—upper only
- 4 standard oven racks

- + Same feature set as 800 Series single ovens (without Air Fry)
- European Convection—upper only
- + Probe & Fast Preheat<sup>™</sup>—upper only
- + 4 standard + 1 telescopic oven racks

- + Same feature set as Benchmark® Series single ovens (without Air Fry)
- + European Convection upper & lower
- + Auto Probe & EcoChef™—upper only
- + 5 standard + 1 telescopic oven racks