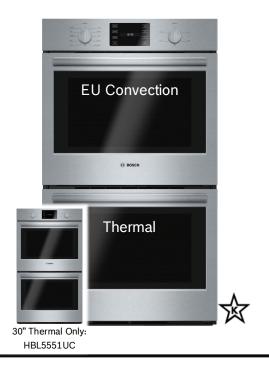

## Double Wall Ovens

500 Series

HBL5651UC - 30"

## Benchmark<sup>®</sup> Series

HBLP651UC – 30" drop down door HBLP651LUC – 30" left hinge door HBLP651RUC – 30" right hinge door

- Same feature set as 500 Series single ovens
- European Convection—upper only
- 4 standard oven racks