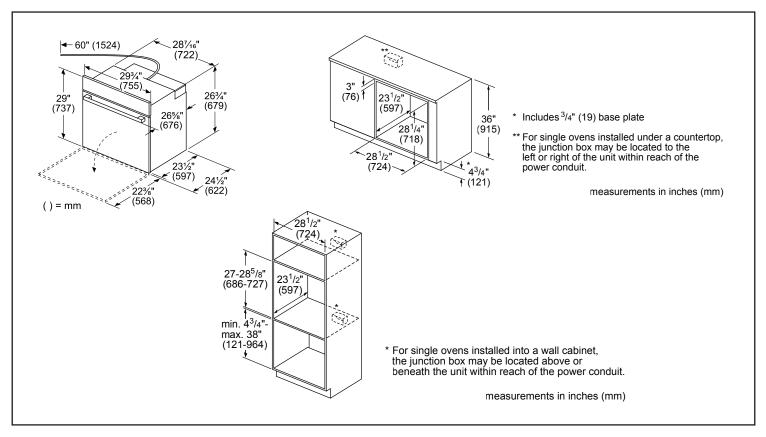

### **Installation Details**

Accessories: To purchase Bosch accessories, cleaners & parts please visit www.bosch-home.com/us/store or call 1-800-944-2904 (Mon to Fri 5 am to 6 pm PST, Sat 6 am to 3 pm PST).

Notes: All height, width and depth dimensions are shown in inches. BSH reserves the absolute and unrestricted right to change product materials and specifications, at any time, without notice. Consult the product's installation instructions for final dimensional data and other details prior to making cutout.

Warranties: Please see Use & Care manual or Bosch website for statement of limited warranty.

<sup>\*</sup>For under counter installation, standard cut-out height is 28 1/4"

<sup>\*</sup>To be fully ADA compliant, these units must be installed according to ADA guidelines. Please check current ADA requirements for guidance on installation.