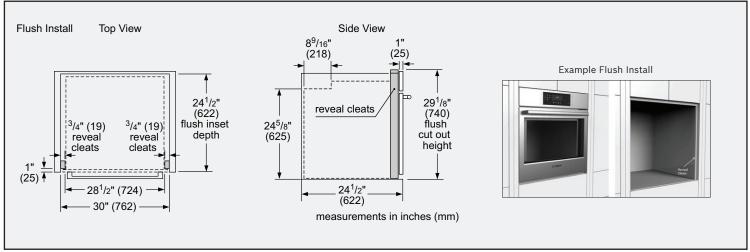

# 30" Single Wall Oven

Benchmark® Series - Stainless Steel HBLP454UC

### **Installation Details**

Accessories: To purchase Bosch accessories, cleaners & parts please visit www.bosch-home.com/us/store or call 1-800-944-2904 (Mon to Fri 5 am to 6 pm PST, Sat 6 am to 3 pm PST).

Notes: All height, width and depth dimensions are shown in inches. BSH reserves the absolute and unrestricted right to change product materials and specifications, at any time, without notice. Consult the product's installation instructions for final dimensional data and other details prior to making cutout.