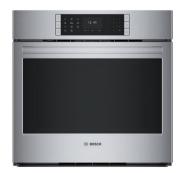

## 30" Single Wall Oven

Benchmark® Series - Stainless Steel HBLP454UC

HBLP454UC Stainless Steel

The Bosch wall oven combines your favorite tools into one appliance. It's an air fryer, convection oven, roaster, dough proofer and more.

# 30" Single Wall Oven

Benchmark® Series - Stainless Steel HBLP454UC