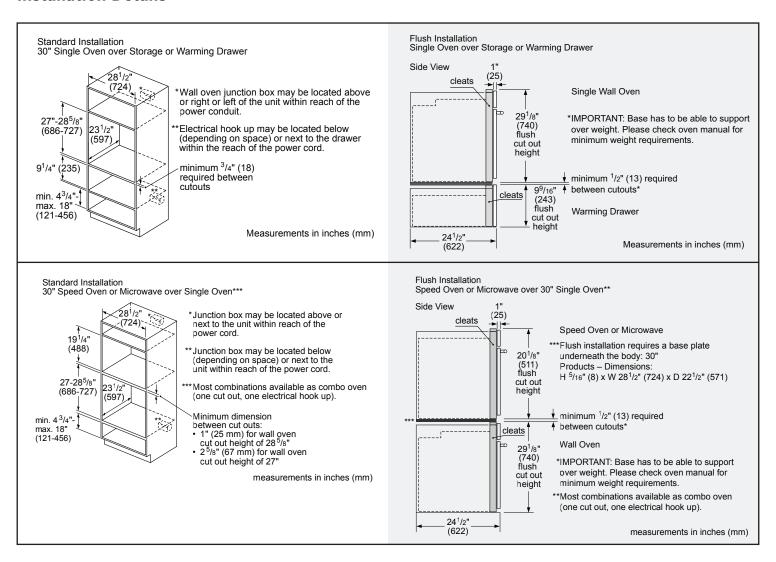

# 30" Single Wall Oven

Benchmark® Series - Stainless Steel HBLP454UC

### **Installation Details**

Accessories: To purchase Bosch accessories, cleaners & parts please visit www.bosch-home.com/us/store or call 1-800-944-2904 (Mon to Fri 5 am to 6 pm PST, Sat 6 am to 3 pm PST).

Notes: All height, width and depth dimensions are shown in inches. BSH reserves the absolute and unrestricted right to change product materials and specifications, at any time, without notice. Consult the product's installation instructions for final dimensional data and other details prior to making cutout.