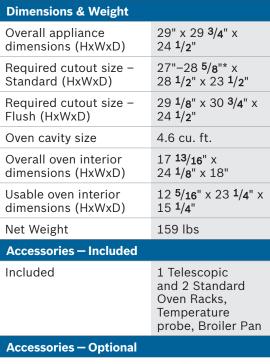

Installs flush for a sleek modern look.

| General Properties      |                                                                                                                                                                                                                                                                           |
|-------------------------|---------------------------------------------------------------------------------------------------------------------------------------------------------------------------------------------------------------------------------------------------------------------------|
| Oven modes              | (18) Air Fry, Pizza,<br>AutoProbe,<br>EcoChef, Bake,<br>Broil (Hi & Low),<br>Roast, Warm,<br>Proof Dough,<br>Convection Bake,<br>Convection Broil,<br>Convection Roast,<br>Convection Multi-<br>Rack, Convection<br>Conversion, Fast<br>Preheat, Frozen<br>Foods, Sabbath |
| Cleaning type           | Self Clean                                                                                                                                                                                                                                                                |
| Telescopic rack         | 1                                                                                                                                                                                                                                                                         |
| Illumination type       | Halogen                                                                                                                                                                                                                                                                   |
| Interior lights         | 2                                                                                                                                                                                                                                                                         |
| Oven Performance        |                                                                                                                                                                                                                                                                           |
| Bake element (4-pass)   | 2,400 W                                                                                                                                                                                                                                                                   |
| Broil element (12-pass) | 3,800 W                                                                                                                                                                                                                                                                   |
| Technical Details       |                                                                                                                                                                                                                                                                           |
| Watts at 240 / 208 V    | 6,400 / 4,800 W                                                                                                                                                                                                                                                           |
| Circuit breaker         | 30 A                                                                                                                                                                                                                                                                      |
| Volts                   | 240 / 208 V                                                                                                                                                                                                                                                               |
| Frequency               | 60 Hz                                                                                                                                                                                                                                                                     |
| Power cord length       | 60"                                                                                                                                                                                                                                                                       |
| Plug type               | Fixed Connection,<br>No Plug                                                                                                                                                                                                                                              |
| Energy source           | Electric                                                                                                                                                                                                                                                                  |

| Oven modes              | (18) Air Fry, Pizza,<br>AutoProbe,<br>EcoChef, Bake,<br>Broil (Hi & Low),<br>Roast, Warm,<br>Proof Dough,<br>Convection Bake,<br>Convection Broil,<br>Convection Roast,<br>Convection Multi-<br>Rack, Convection<br>Conversion, Fast<br>Preheat, Frozen<br>Foods, Sabbath |
|-------------------------|---------------------------------------------------------------------------------------------------------------------------------------------------------------------------------------------------------------------------------------------------------------------------|
| Cleaning type           | Self Clean                                                                                                                                                                                                                                                                |
| Telescopic rack         | 1                                                                                                                                                                                                                                                                         |
| Illumination type       | Halogen                                                                                                                                                                                                                                                                   |
| Interior lights         | 2                                                                                                                                                                                                                                                                         |
| Oven Performance        |                                                                                                                                                                                                                                                                           |
| Bake element (4-pass)   | 2,400 W                                                                                                                                                                                                                                                                   |
| Broil element (12-pass) | 3,800 W                                                                                                                                                                                                                                                                   |
| Technical Details       |                                                                                                                                                                                                                                                                           |
| Watts at 240 / 208 V    | 6,400 / 4,800 W                                                                                                                                                                                                                                                           |
| Circuit breaker         | 30 A                                                                                                                                                                                                                                                                      |
| Volts                   | 240 / 208 V                                                                                                                                                                                                                                                               |
| Frequency               | 60 Hz                                                                                                                                                                                                                                                                     |
| Power cord length       | 60"                                                                                                                                                                                                                                                                       |
| Plug type               | Fixed Connection,<br>No Plug                                                                                                                                                                                                                                              |
| Energy source           | Electric                                                                                                                                                                                                                                                                  |