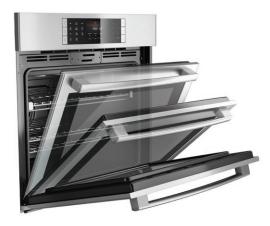

## 30" Single Wall Oven

Benchmark® Series - Stainless Steel HBLP454UC

HBLP454UC Stainless Steel

The Bosch wall oven combines your favorite tools into one appliance. It's an air fryer, convection oven, roaster, dough proofer and more.

#### **Features & Benefits**

Air fry mode quickly cooks foods to crisp perfection without added oil.

Convection Pro combines a third heating element with a back fan for even browning and time savings by using multiple racks at one time.

Installs flush for a sleek modern look.

| General Properties      |                                                                                                                                                                                                                                                                           |
|-------------------------|---------------------------------------------------------------------------------------------------------------------------------------------------------------------------------------------------------------------------------------------------------------------------|
| Oven modes              | (18) Air Fry, Pizza,<br>AutoProbe,<br>EcoChef, Bake,<br>Broil (Hi & Low),<br>Roast, Warm,<br>Proof Dough,<br>Convection Bake,<br>Convection Broil,<br>Convection Roast,<br>Convection Multi-<br>Rack, Convection<br>Conversion, Fast<br>Preheat, Frozen<br>Foods, Sabbath |
| Cleaning type           | Self Clean                                                                                                                                                                                                                                                                |
| Telescopic rack         | 1                                                                                                                                                                                                                                                                         |
| Illumination type       | Halogen                                                                                                                                                                                                                                                                   |
| Interior lights         | 2                                                                                                                                                                                                                                                                         |
| Oven Performance        |                                                                                                                                                                                                                                                                           |
| Bake element (4-pass)   | 2,400 W                                                                                                                                                                                                                                                                   |
| Broil element (12-pass) | 3,800 W                                                                                                                                                                                                                                                                   |
| Technical Details       |                                                                                                                                                                                                                                                                           |
| Watts at 240 / 208 V    | 6,400 / 4,800 W                                                                                                                                                                                                                                                           |
| Circuit breaker         | 30 A                                                                                                                                                                                                                                                                      |
| Volts                   | 240 / 208 V                                                                                                                                                                                                                                                               |
| Frequency               | 60 Hz                                                                                                                                                                                                                                                                     |
| Power cord length       | 60"                                                                                                                                                                                                                                                                       |
| Plug type               | Fixed Connection,<br>No Plug                                                                                                                                                                                                                                              |
| Energy source           | Electric                                                                                                                                                                                                                                                                  |