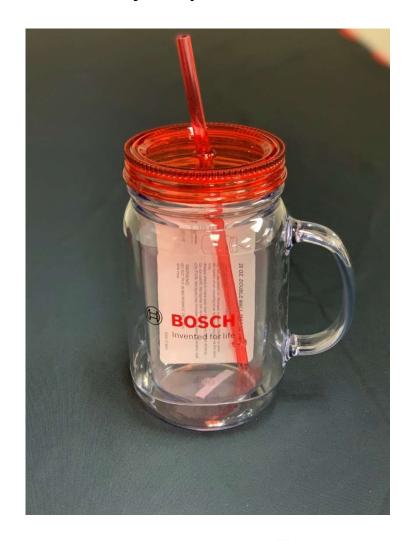

the highest score at the end of the competition period will each get to choose **three** individual Bosch prizes.

### **Random draw**

There will be a random draw of a total of 10 prizes amongst all employees who have achieved to be certified (5 out of 5 stars) in all modules of the app. All winners will get to choose <u>one</u> individual Bosch prize.

### **TEAM**

# Store with most certified players

For the store with the most amount of certified employees, all certified (5 out of 5 stars) employees will get to choose **one** individual Bosch prize.

Note: All prizes are subject to availability





# Ice cream spade



# Whisk



### Large notepad



### Pens





Salt & pepper mill



Measuring cup set





### Zester



# **Bosch bag**





# Vegetable peeler



# Plastic jar cup





### Pizza cutter







# Bamboo handle spatula



### Bamboo salt box





### **Compact red notebook**



### **Portable charger**





# 2-tone bamboo cutting board



### **Bamboo trivet**





### Oven mitt



# Infuser bottle





**Square tape measurer** 



**Compact tape measurer** 





### **Cell Phone Wallet**



### **Pop Socket**