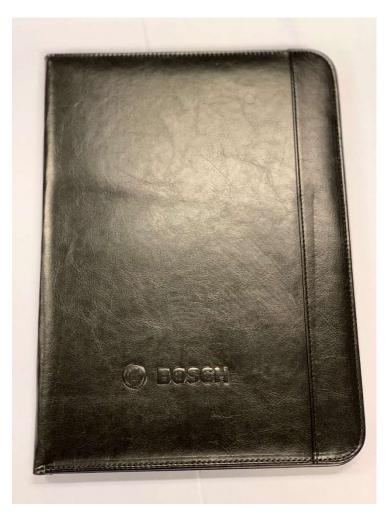

nt competitions: Two individual and one team based

### **INDIVIDUAL**

### **Top 3 players**

The top 3 players on the leaderboard with the highest score at the end of the competition period will each get to choose **three** individual Bosch prizes.

### **Random draw**

There will be a random draw of a total of 10 prizes amongst all employees who have achieved to be certified (5 out of 5 stars) in all modules of the app. All winners will get to choose <u>one</u> individual Bosch prize.

### **TEAM**

# Store with most certified players

For the store with the most amount of certified employees, all certified (5 out of 5 stars) employees will get to choose **one** individual Bosch prize.

Note: All prizes are subject to availability





# Ice cream spade



# Whisk



### Large notepad



### Pens





Salt & pepper mill



Measuring cup set





### Zester



# **Bosch bag**





# Vegetable peeler



# Plastic jar cup





### Pizza cutter







# Bamboo handle spatula



### Bamboo salt box





### **Compact red notebook**



### **Portable charger**





# 2-tone bamboo cutting board



### **Bamboo trivet**





### Oven mitt



# Infuser bottle





**Square tape measurer** 



**Compact tape measurer** 





### **Cell Phone Wallet**



### **Pop Socket**