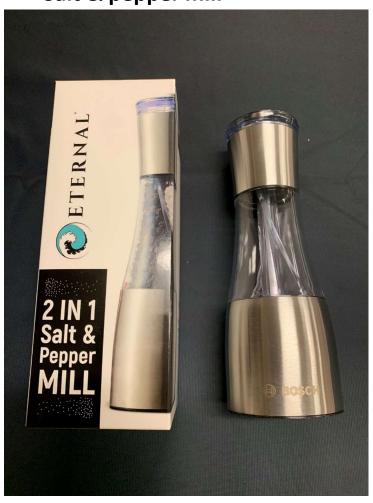

one team based

### **INDIVIDUAL**

### **Top 3 players**

The top 3 players on the leaderboard with the highest score at the end of the competition period will each get to choose **three** individual Bosch prizes.

### **Random draw**

There will be a random draw of a total of 10 prizes amongst all employees who have achieved to be certified (5 out of 5 stars) in all modules of the app. All winners will get to choose <u>one</u> individual Bosch prize.

### **TEAM**

# Store with most certified players

For the store with the most amount of certified employees, all certified (5 out of 5 stars) employees will get to choose **one** individual Bosch prize.

Note: All prizes are subject to availability





# Ice cream spade



# Whisk



### Large notepad



### Pens





Salt & pepper mill



Measuring cup set





### Zester



# **Bosch bag**





# Vegetable peeler



# Plastic jar cup





### Pizza cutter







# Bamboo handle spatula



### Bamboo salt box





### **Compact red notebook**



### **Portable charger**





# 2-tone bamboo cutting board



### **Bamboo trivet**





### Oven mitt



# Infuser bottle





**Square tape measurer** 



**Compact tape measurer** 





### **Cell Phone Wallet**



### **Pop Socket**