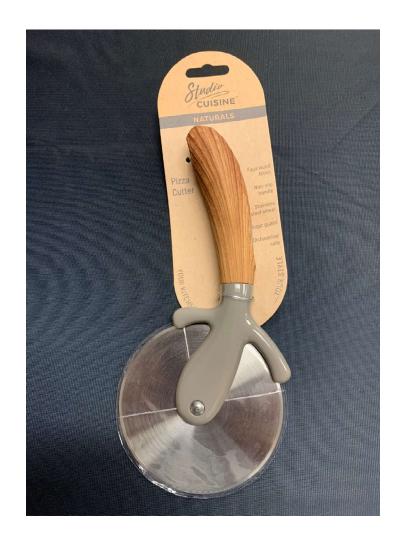

end of the competition period will each get to choose **three** individual Bosch prizes.

### **Random draw**

There will be a random draw of a total of 10 prizes amongst all employees who have achieved to be certified (5 out of 5 stars) in all modules of the app. All winners will get to choose <u>one</u> individual Bosch prize.

### **TEAM**

# Store with most certified players

For the store with the most amount of certified employees, all certified (5 out of 5 stars) employees will get to choose **one** individual Bosch prize.

Note: All prizes are subject to availability





# Ice cream spade



# Whisk



### Large notepad



### Pens





Salt & pepper mill



Measuring cup set





### Zester



# **Bosch bag**





# Vegetable peeler



# Plastic jar cup





### Pizza cutter







# Bamboo handle spatula



### Bamboo salt box





### **Compact red notebook**



### **Portable charger**





# 2-tone bamboo cutting board



### **Bamboo trivet**





### Oven mitt



# Infuser bottle





**Square tape measurer** 



**Compact tape measurer** 





### **Cell Phone Wallet**



### **Pop Socket**