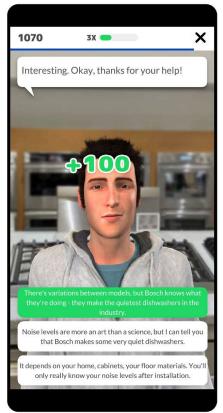

### BSH SKILLS – All BSH knowledge just a tap away

- BSH SKILLS is developed with training experts at BSH
- It is realistic and engaging and highly relevant for the various challenges Best Buy employees face in their workdays
- The app seeks to be a fun experience where you can perfect your skills on theoretical and practical examples
- The competitive nature of the game makes it fun and motivates repetition – which again leads to mastery
- The app allows you to train whenever and wherever you want with a simple tap on your smartphone or tablet