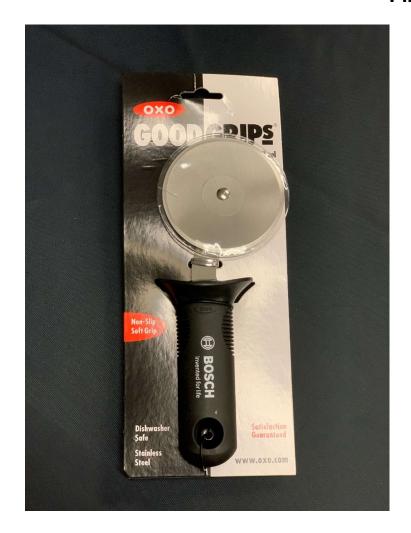

he end of the competition period will each get to choose **three** individual Bosch prizes.

### **Random draw**

There will be a random draw of a total of 10 prizes amongst all employees who have achieved to be certified (5 out of 5 stars) in all modules of the app. All winners will get to choose <u>one</u> individual Bosch prize.

### **TEAM**

# Store with most certified players

For the store with the most amount of certified employees, all certified (5 out of 5 stars) employees will get to choose **one** individual Bosch prize.

Note: All prizes are subject to availability





# Ice cream spade



# Whisk



### Large notepad



### Pens





Salt & pepper mill



Measuring cup set





### Zester



# **Bosch bag**





# Vegetable peeler



# Plastic jar cup





### Pizza cutter







# Bamboo handle spatula



### Bamboo salt box





### **Compact red notebook**



### **Portable charger**





# 2-tone bamboo cutting board



### **Bamboo trivet**





### Oven mitt



# Infuser bottle





**Square tape measurer** 



**Compact tape measurer** 





### **Cell Phone Wallet**



### **Pop Socket**