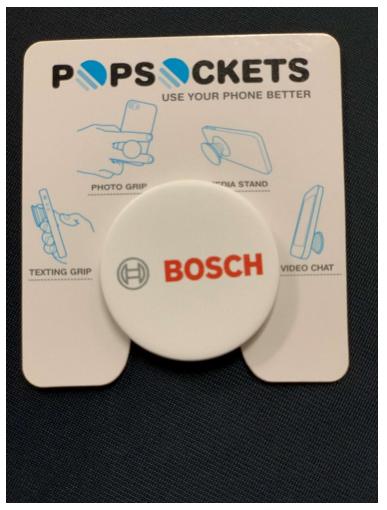

ize.

### **TEAM**

# Store with most certified players

For the store with the most amount of certified employees, all certified (5 out of 5 stars) employees will get to choose **one** individual Bosch prize.

Note: All prizes are subject to availability





# Ice cream spade



# Whisk



### Large notepad



### Pens





Salt & pepper mill



Measuring cup set





### Zester



# **Bosch bag**





# Vegetable peeler



# Plastic jar cup





### Pizza cutter







# Bamboo handle spatula



### Bamboo salt box





### **Compact red notebook**



### **Portable charger**





# 2-tone bamboo cutting board



### **Bamboo trivet**





### Oven mitt



# Infuser bottle





**Square tape measurer** 



**Compact tape measurer** 





### **Cell Phone Wallet**



### **Pop Socket**