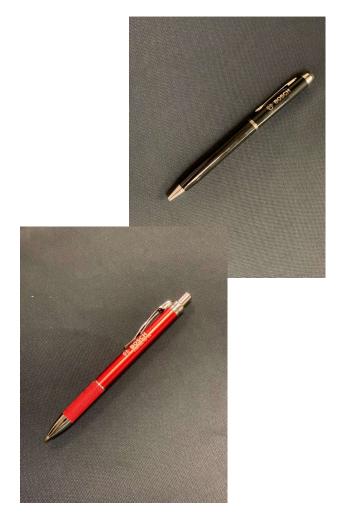

ons: Two individual and one team based

### **INDIVIDUAL**

### **Top 3 players**

The top 3 players on the leaderboard with the highest score at the end of the competition period will each get to choose **three** individual Bosch prizes.

### **Random draw**

There will be a random draw of a total of 10 prizes amongst all employees who have achieved to be certified (5 out of 5 stars) in all modules of the app. All winners will get to choose <u>one</u> individual Bosch prize.

### **TEAM**

# Store with most certified players

For the store with the most amount of certified employees, all certified (5 out of 5 stars) employees will get to choose **one** individual Bosch prize.

Note: All prizes are subject to availability





# Ice cream spade



# Whisk



### Large notepad



### Pens





Salt & pepper mill



Measuring cup set





### Zester



# **Bosch bag**





# Vegetable peeler



# Plastic jar cup





### Pizza cutter







# Bamboo handle spatula



### Bamboo salt box





### **Compact red notebook**



### **Portable charger**





# 2-tone bamboo cutting board



### **Bamboo trivet**





### Oven mitt



# Infuser bottle





**Square tape measurer** 



**Compact tape measurer** 





### **Cell Phone Wallet**



### **Pop Socket**