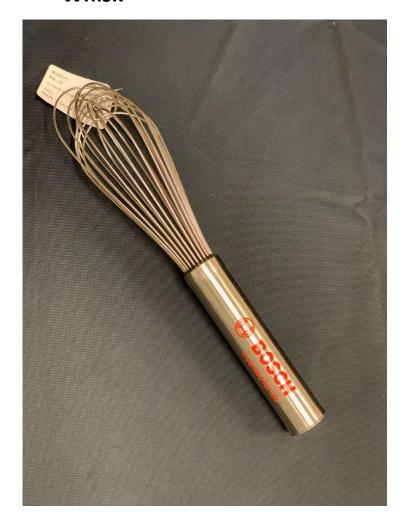

mber**

Three different competitions: Two individual and one team based

### **INDIVIDUAL**

### **Top 3 players**

The top 3 players on the leaderboard with the highest score at the end of the competition period will each get to choose **three** individual Bosch prizes.

### **Random draw**

There will be a random draw of a total of 10 prizes amongst all employees who have achieved to be certified (5 out of 5 stars) in all modules of the app. All winners will get to choose <u>one</u> individual Bosch prize.

### **TEAM**

# Store with most certified players

For the store with the most amount of certified employees, all certified (5 out of 5 stars) employees will get to choose **one** individual Bosch prize.

Note: All prizes are subject to availability





# Ice cream spade



# Whisk



### Large notepad



### Pens





Salt & pepper mill



Measuring cup set





### Zester



# **Bosch bag**





# Vegetable peeler



# Plastic jar cup





### Pizza cutter







# Bamboo handle spatula



### Bamboo salt box





### **Compact red notebook**



### **Portable charger**





# 2-tone bamboo cutting board



### **Bamboo trivet**





### Oven mitt



# Infuser bottle





**Square tape measurer** 



**Compact tape measurer** 





### **Cell Phone Wallet**



### **Pop Socket**