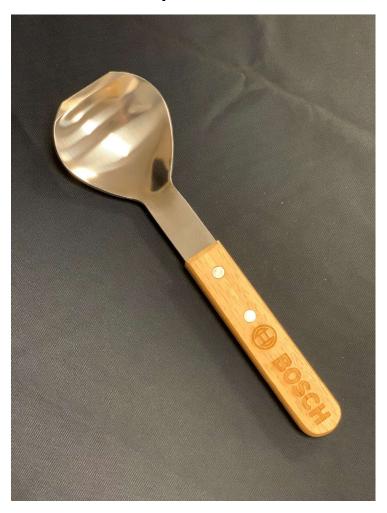

il **2 November**

Three different competitions: Two individual and one team based

### **INDIVIDUAL**

### **Top 3 players**

The top 3 players on the leaderboard with the highest score at the end of the competition period will each get to choose **three** individual Bosch prizes.

### **Random draw**

There will be a random draw of a total of 10 prizes amongst all employees who have achieved to be certified (5 out of 5 stars) in all modules of the app. All winners will get to choose <u>one</u> individual Bosch prize.

### **TEAM**

# Store with most certified players

For the store with the most amount of certified employees, all certified (5 out of 5 stars) employees will get to choose **one** individual Bosch prize.

Note: All prizes are subject to availability





# Ice cream spade



# Whisk



### Large notepad



### Pens





Salt & pepper mill



Measuring cup set





### Zester



# **Bosch bag**





# Vegetable peeler



# Plastic jar cup





### Pizza cutter







# Bamboo handle spatula



### Bamboo salt box





### **Compact red notebook**



### **Portable charger**





# 2-tone bamboo cutting board



### **Bamboo trivet**





### Oven mitt



# Infuser bottle





**Square tape measurer** 



**Compact tape measurer** 





### **Cell Phone Wallet**



### **Pop Socket**