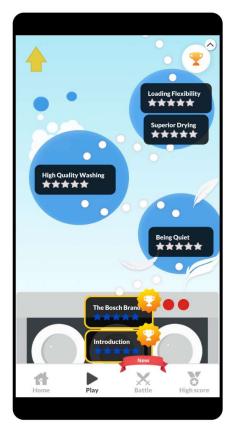

### BSH SKILLS – All BSH knowledge just a tap away

- BSH SKILLS is developed with training experts at BSH
- It is realistic and engaging and highly relevant for the various challenges Best Buy employees face in their workdays
- The app seeks to be a fun experience where you can perfect your skills on theoretical and practical examples
- The competitive nature of the game makes it fun and motivates repetition – which again leads to mastery
- The app allows you to train whenever and wherever you want with a simple tap on your smartphone or tablet

### Competition rules: Competition runs until **2 November**

Three different competitions: Two individual and one team based