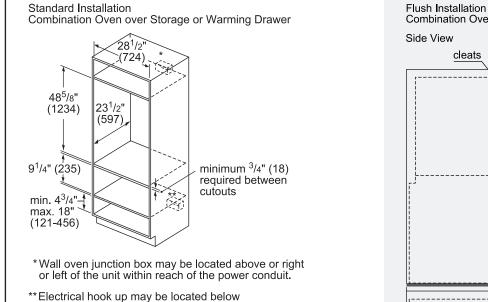

| Dimensions & Weight                                       |                                                                                                        |  |
|-----------------------------------------------------------|--------------------------------------------------------------------------------------------------------|--|
| Overall appliance dimensions (HxWxD)(in)                  | 49" x 29 <b>3/4</b> " x 24 <b>1/2</b> "                                                                |  |
| Required cutout size -<br>Standard (HxWxD) (in)           | 48 <sup>5</sup> /8" × 28 <sup>1</sup> /2" × 23 <sup>1</sup> /2"                                        |  |
| Required cutout size –<br>Flush (HxWxD) (in)              | 49 <b>1/8</b> " x 30" x 24 <b>1/2</b> "                                                                |  |
| Microwave cavity size – upper                             | 1.6 cu. ft.                                                                                            |  |
| Overall upper microwave interior dimensions (HxWxD) (in.) | 9 <sup>7</sup> /8" × 16 <sup>1</sup> /2" × 16 <sup>1</sup> /2"                                         |  |
| Glass turntable diameter (in.)                            | 14 <b>1/8</b> " dia.                                                                                   |  |
| Oven cavity size - lower                                  | 4.6 cu. ft.                                                                                            |  |
| Overall lower oven interior dimensions (HxWxD) (in)       | 17 <b>13/16</b> " × 24 <b>1/8</b> " × 18"                                                              |  |
| Usable lower oven interior dimensions (HxWxD) (in)        | 12 <sup>1</sup> / <sub>4</sub> " x 23 <sup>1</sup> / <sub>4</sub> " x 15 <sup>1</sup> / <sub>4</sub> " |  |
| Net weight (lbs)                                          | 259 lbs                                                                                                |  |
|                                                           |                                                                                                        |  |

### **Installation Details**

Accessories: To purchase Bosch accessories, cleaners & parts please visit www.bosch-home.com/us/store or call 1-800-944-2904 (Mon to Fri 5 am to 6 pm PST, Sat 6 am to 3 pm PST).

Notes: All height, width and depth dimensions are shown in inches. BSH reserves the absolute and unrestricted right to change product materials and specifications, at any time, without notice. Consult the product's installation instructions for final dimensional data and other details prior to making cutout.

# 30" Microwave Combination Oven

800 Series - Stainless Steel HBL87M53UC

(depending on space) or next to the drawer within the reach of the power cord.