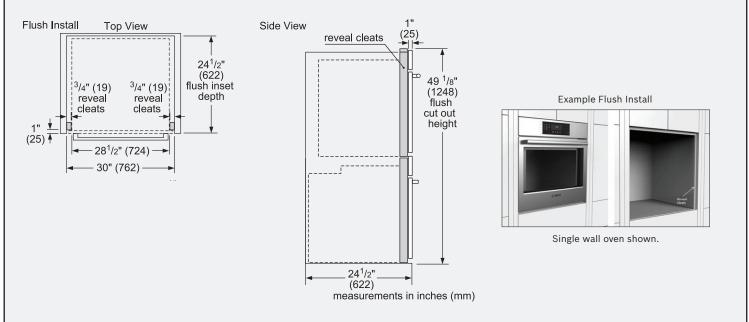

| Dimensions & Weight                                       |                                                                                                        |  |
|-----------------------------------------------------------|--------------------------------------------------------------------------------------------------------|--|
| Overall appliance dimensions (HxWxD)(in)                  | 49" x 29 <b>3/4</b> " x 24 <b>1/2</b> "                                                                |  |
| Required cutout size -<br>Standard (HxWxD) (in)           | 48 <sup>5</sup> /8" × 28 <sup>1</sup> /2" × 23 <sup>1</sup> /2"                                        |  |
| Required cutout size –<br>Flush (HxWxD) (in)              | 49 <b>1/8</b> " x 30" x 24 <b>1/2</b> "                                                                |  |
| Microwave cavity size – upper                             | 1.6 cu. ft.                                                                                            |  |
| Overall upper microwave interior dimensions (HxWxD) (in.) | 9 <sup>7</sup> /8" × 16 <sup>1</sup> /2" × 16 <sup>1</sup> /2"                                         |  |
| Glass turntable diameter (in.)                            | 14 <b>1/8</b> " dia.                                                                                   |  |
| Oven cavity size - lower                                  | 4.6 cu. ft.                                                                                            |  |
| Overall lower oven interior dimensions (HxWxD) (in)       | 17 <b>13/16</b> " × 24 <b>1/8</b> " × 18"                                                              |  |
| Usable lower oven interior dimensions (HxWxD) (in)        | 12 <sup>1</sup> / <sub>4</sub> " x 23 <sup>1</sup> / <sub>4</sub> " x 15 <sup>1</sup> / <sub>4</sub> " |  |
| Net weight (lbs)                                          | 259 lbs                                                                                                |  |
|                                                           |                                                                                                        |  |

### **Installation Details**

Measurements in inches (mm)