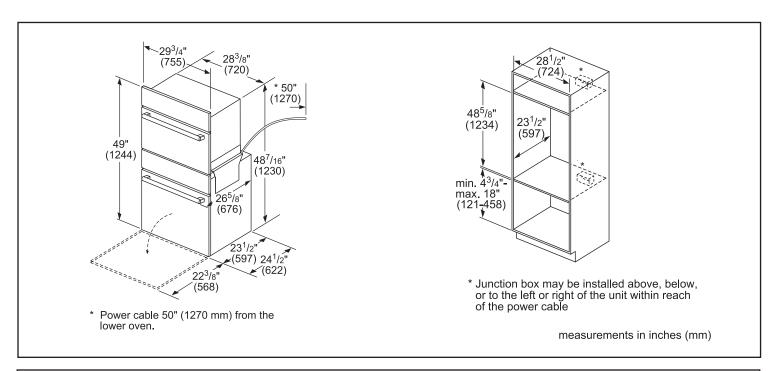

| Dimensions & Weight                                       |                                                                                                        |  |
|-----------------------------------------------------------|--------------------------------------------------------------------------------------------------------|--|
| Overall appliance dimensions (HxWxD)(in)                  | 49" x 29 <b>3/4</b> " x 24 <b>1/2</b> "                                                                |  |
| Required cutout size -<br>Standard (HxWxD) (in)           | 48 <sup>5</sup> /8" × 28 <sup>1</sup> /2" × 23 <sup>1</sup> /2"                                        |  |
| Required cutout size –<br>Flush (HxWxD) (in)              | 49 <b>1/8</b> " x 30" x 24 <b>1/2</b> "                                                                |  |
| Microwave cavity size – upper                             | 1.6 cu. ft.                                                                                            |  |
| Overall upper microwave interior dimensions (HxWxD) (in.) | 9 <sup>7</sup> /8" × 16 <sup>1</sup> /2" × 16 <sup>1</sup> /2"                                         |  |
| Glass turntable diameter (in.)                            | 14 <b>1/8</b> " dia.                                                                                   |  |
| Oven cavity size - lower                                  | 4.6 cu. ft.                                                                                            |  |
| Overall lower oven interior dimensions (HxWxD) (in)       | 17 <b>13/16</b> " × 24 <b>1/8</b> " × 18"                                                              |  |
| Usable lower oven interior dimensions (HxWxD) (in)        | 12 <sup>1</sup> / <sub>4</sub> " x 23 <sup>1</sup> / <sub>4</sub> " x 15 <sup>1</sup> / <sub>4</sub> " |  |
| Net weight (lbs)                                          | 259 lbs                                                                                                |  |
|                                                           |                                                                                                        |  |

# 30" Microwave Combination Oven

800 Series - Stainless Steel HBL87M53UC

(depending on space) or next to the drawer within the reach of the power cord.

### **Installation Details**

Measurements in inches (mm)