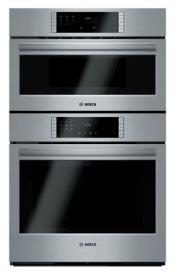

# 30" Microwave Combination Oven

800 Series - Stainless Steel HBL87M53UC

HBL87M53UC Stainless Steel

**Bosch microwave** combination ovens create an all-in-one cooking center with an upper microwave and a Genuine **European Convection oven** below.

### **Features & Benefits**

With capacities of 1.6 cu. ft. upper microwave and 4.6 cu. ft. lower oven allows enough space to cook everyday meals or for a crowd.

10 convenient automatic sensor cooking programs to simplify cooking for great results every time.

Lower oven's convection multi-rack mode gives uniform baking results even when using all 3 racks simultaneously.

Download the Home Connect app to remotely monitor and control your Bosch wall oven with your smart phone or tablet.