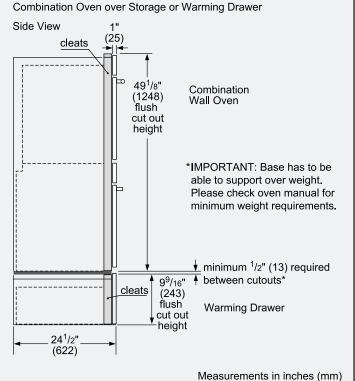

| Dimensions & Weight                                       |                                                                                                        |  |
|-----------------------------------------------------------|--------------------------------------------------------------------------------------------------------|--|
| Overall appliance dimensions (HxWxD)(in)                  | 49" x 29 <b>3/4</b> " x 24 <b>1/2</b> "                                                                |  |
| Required cutout size -<br>Standard (HxWxD) (in)           | 48 <sup>5</sup> /8" × 28 <sup>1</sup> /2" × 23 <sup>1</sup> /2"                                        |  |
| Required cutout size –<br>Flush (HxWxD) (in)              | 49 <b>1/8</b> " x 30" x 24 <b>1/2</b> "                                                                |  |
| Microwave cavity size – upper                             | 1.6 cu. ft.                                                                                            |  |
| Overall upper microwave interior dimensions (HxWxD) (in.) | 9 <sup>7</sup> /8" × 16 <sup>1</sup> /2" × 16 <sup>1</sup> /2"                                         |  |
| Glass turntable diameter (in.)                            | 14 <b>1/8</b> " dia.                                                                                   |  |
| Oven cavity size - lower                                  | 4.6 cu. ft.                                                                                            |  |
| Overall lower oven interior dimensions (HxWxD) (in)       | 17 <b>13/16</b> " × 24 <b>1/8</b> " × 18"                                                              |  |
| Usable lower oven interior dimensions (HxWxD) (in)        | 12 <sup>1</sup> / <sub>4</sub> " x 23 <sup>1</sup> / <sub>4</sub> " x 15 <sup>1</sup> / <sub>4</sub> " |  |
| Net weight (lbs)                                          | 259 lbs                                                                                                |  |
|                                                           |                                                                                                        |  |

### **Installation Details**

Accessories: To purchase Bosch accessories, cleaners & parts please visit www.bosch-home.com/us/store or call 1-800-944-2904 (Mon to Fri 5 am to 6 pm PST, Sat 6 am to 3 pm PST).

Notes: All height, width and depth dimensions are shown in inches. BSH reserves the absolute and unrestricted right to change product materials and specifications, at any time, without notice. Consult the product's installation instructions for final dimensional data and other details prior to making cutout.

### **Installation Details**

Measurements in inches (mm)