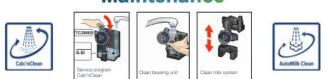

### Maintenance is a breeze.

With automatic cleaning programs and regular selfmaintenance, this appliance removes the hassle that can come with coffee systems.

<u>\_</u>

#### Notifications

- Empty drip trays
- Low water level - Refill coffee beans
- Remove milk canister
- Cleaning required

- Automatic system rinsing The system rinses itself every time it's switched On and Off
- Automatic steam cleaning for milk system A burst of steam clears the milk lines before and after each drink that uses milk
- One touch descaling & cleaning The system prompts when it requires cleaning or descaling, and can easily be done on demand with the touch of a button and on-screen directions