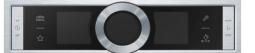

#### Fully automatic & easy to use.

The large color touchscreen makes it easy to navigate and once a drink is selected, simply press 'Start' and the machine does the rest!

#### Color Touchscreen

- 10 Pre-programed drinks - Ristretto - Coffee - Latte Macchiato - Caffe Latte Warm Milk - Hot Water
- 'My Favorites' saves 8 custom drinks
- 'Double Dispensing' brews 2 cups at once Adjustable cup sizes and the ability to brew 2 identical drinks simultaneously
- Steams milk automatically The double wall insulated canister holds 17oz of milk and the unit warns you if it's left in the machine