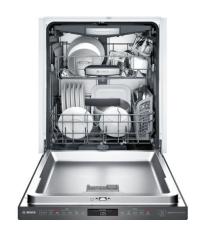

Model: SHPM78W54N

SKU: 6118902

\$899

- 42 dBA: Quietest Dishwasher Brand in the U.S.
- Black Stainless Steel material is scratch and fingerprint resistant, guarding against surface scratches and fingerprints.
- A flexible 3rd rack with fold down sides adds 30% more loading capacity.
- Touch Control Technology allows for quick cycle programming.
- The EasyGlide<sup>TM</sup> rack system provides a smooth glide for easier loading & unloading on the upper rack.
- InfoLight® Beams on Floor to Indicate Dishwasher is Running
- FlexSpace<sup>TM</sup> Tines fold back to fit your larger pots & pans
- AquaStop® Leak Protection Works 24/7

### FlexSpace™ tines

Easily fold back every other tine on the lower rack in one simple step, so it's easier to fit your largest, bulkiest items.

### Flexible 3rd rack

Expandable wings on both sides easily lower to provide extra height for ramekins, measuring cups and large utensils.