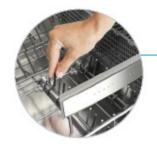

### FlexSpace™ tines

Easily fold back every other tine on the lower rack in one simple step, so it's easier to fit your largest, bulkiest items.

### Flexible 3rd rack

Expandable wings on both sides easily lower to provide extra height for ramekins, measuring cups and large utensils.