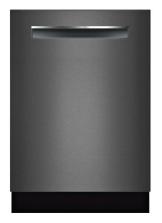

# This Month: New! Black Stainless Steel Dishwasher

From our very beginning, Bosch has embraced a tradition of timeless style rooted in the principles of Bauhaus, a design philosophy that places equal importance on form and function. Featuring streamlined aesthetics that harmoniously blend into the modern kitchen, every Bosch dishwasher represents a heritage of authentic European design that will stand the test of time.

Model: SHPM78W54N

SKU: 6118902

\$899

- 42 dBA: Quietest Dishwasher Brand in the U.S.
- Black Stainless Steel material is scratch and fingerprint resistant, guarding against surface scratches and fingerprints.
- A flexible 3rd rack with fold down sides adds 30% more loading capacity.
- Touch Control Technology allows for quick cycle programming.
- The EasyGlide<sup>TM</sup> rack system provides a smooth glide for easier loading & unloading on the upper rack.
- InfoLight® Beams on Floor to Indicate Dishwasher is Running
- FlexSpace<sup>TM</sup> Tines fold back to fit your larger pots & pans
- AquaStop® Leak Protection Works 24/7