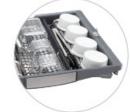

### Flexible 3rd rack

Expandable wings on both sides easily lower to provide extra height for ramekins, measuring cups and large utensils.