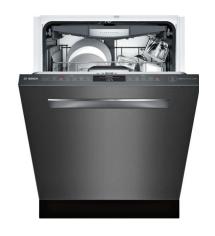

Model: SHPM78W54N

SKU: 6118902

\$899

- 42 dBA: Quietest Dishwasher Brand in the U.S.
- Black Stainless Steel material is scratch and fingerprint resistant, guarding against surface scratches and fingerprints.
- A flexible 3rd rack with fold down sides adds 30% more loading capacity.
- Touch Control Technology allows for quick cycle programming.
- The EasyGlide<sup>TM</sup> rack system provides a smooth glide for easier loading & unloading on the upper rack.
- InfoLight® Beams on Floor to Indicate Dishwasher is Running
- FlexSpace<sup>TM</sup> Tines fold back to fit your larger pots & pans
- AquaStop® Leak Protection Works 24/7

### FlexSpace™ tines

Easily fold back every other tine on the lower rack in one simple step, so it's easier to fit your largest, bulkiest items.

### Flexible 3rd rack

Expandable wings on both sides easily lower to provide extra height for ramekins, measuring cups and large utensils.