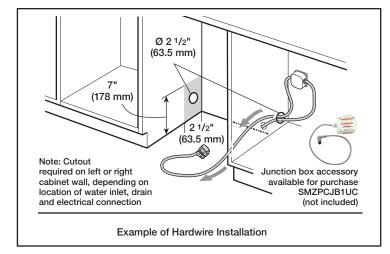

| Capacity                                   |                                  |
|--------------------------------------------|----------------------------------|
| Number of place settings                   | 14                               |
| Technical Details                          |                                  |
| Watts (W)                                  | 1400 W                           |
| Current (A)                                | 12 Amps                          |
| Volts (V)                                  | 120 V                            |
| Frequency (Hz)                             | 60 Hz                            |
| Power cord length                          | 67"                              |
| - Install length from corner of unit       | 45"                              |
| Minimum water pressure (lb/sin)            | 15                               |
| Length outlet hose (in)                    | 90 1/2"                          |
| Dimensions & Weight                        |                                  |
| Overall appliance dimensions (HxWxD) (in)  | 33 7/8" x 23 9/16"<br>x 22 9/16" |
| Required cutout size (HxWxD) (in)          | 33 7/8" x 24" x 24"              |
| Adjustable feet                            | Yes                              |
| Net weight (lbs)                           | 71 lbs                           |
| Accessories-Optional                       |                                  |
| Junction Box                               | SMZPCJB1UC                       |
| Dishwasher Drain Hose<br>Extension 76 3/4" | SGZ1010UC                        |
| Dishwasher Accessory<br>Kit                | SGZ1052UC                        |
| DoubleFlex Silverware<br>Basket            | SMZ4000UC                        |
| Edge Protector                             | SMZEP001UC                       |
|                                            |                                  |