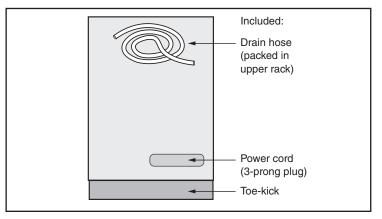

| Capacity                                   |                                  |
|--------------------------------------------|----------------------------------|
| Number of place settings                   | 14                               |
| Technical Details                          |                                  |
| Watts (W)                                  | 1400 W                           |
| Current (A)                                | 12 Amps                          |
| Volts (V)                                  | 120 V                            |
| Frequency (Hz)                             | 60 Hz                            |
| Power cord length                          | 67"                              |
| - Install length from corner of unit       | 45"                              |
| Minimum water pressure (lb/sin)            | 15                               |
| Length outlet hose (in)                    | 90 1/2"                          |
| Dimensions & Weight                        |                                  |
| Overall appliance dimensions (HxWxD) (in)  | 33 7/8" x 23 9/16"<br>x 22 9/16" |
| Required cutout size (HxWxD) (in)          | 33 7/8" x 24" x 24"              |
| Adjustable feet                            | Yes                              |
| Net weight (lbs)                           | 71 lbs                           |
| Accessories-Optional                       |                                  |
| Junction Box                               | SMZPCJB1UC                       |
| Dishwasher Drain Hose<br>Extension 76 3/4" | SGZ1010UC                        |
| Dishwasher Accessory<br>Kit                | SGZ1052UC                        |
| DoubleFlex Silverware<br>Basket            | SMZ4000UC                        |
| Edge Protector                             | SMZEP001UC                       |
|                                            |                                  |

### **Installation Details**

Note: Plumbing installations will vary - refer to local codes. Drain hose included is  $90\,^{1}/^{2}$ " (230 cm) and can be extended to a maximum of  $168\,^{1}/^{2}$ " (428 cm).

Always use the approved drain hose extension kit (SGZ1010UC).

Ensure a portion of the drain hose is raised between min. 33" (84 cm) and max. 43" (110 cm) above the cabinet floor.