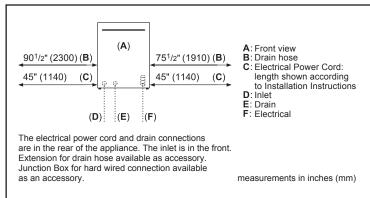

| Capacity                                   |                                  |
|--------------------------------------------|----------------------------------|
| Number of place settings                   | 14                               |
| Technical Details                          |                                  |
| Watts (W)                                  | 1400 W                           |
| Current (A)                                | 12 Amps                          |
| Volts (V)                                  | 120 V                            |
| Frequency (Hz)                             | 60 Hz                            |
| Power cord length                          | 67"                              |
| - Install length from corner of unit       | 45"                              |
| Minimum water pressure (lb/sin)            | 15                               |
| Length outlet hose (in)                    | 90 1/2"                          |
| Dimensions & Weight                        |                                  |
| Overall appliance dimensions (HxWxD) (in)  | 33 7/8" x 23 9/16"<br>x 22 9/16" |
| Required cutout size (HxWxD) (in)          | 33 7/8" x 24" x 24"              |
| Adjustable feet                            | Yes                              |
| Net weight (lbs)                           | 71 lbs                           |
| Accessories-Optional                       |                                  |
| Junction Box                               | SMZPCJB1UC                       |
| Dishwasher Drain Hose<br>Extension 76 3/4" | SGZ1010UC                        |
| Dishwasher Accessory<br>Kit                | SGZ1052UC                        |
| DoubleFlex Silverware<br>Basket            | SMZ4000UC                        |
| Edge Protector                             | SMZEP001UC                       |
|                                            |                                  |

### **Installation Details**

Note: Plumbing installations will vary - refer to local codes. Drain hose included is  $90\,^{1}/^{2}$ " (230 cm) and can be extended to a maximum of  $168\,^{1}/^{2}$ " (428 cm).