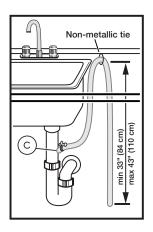

### **Installation Details**

Note: Plumbing installations will vary - refer to local codes. Drain hose included is  $90\,^{1}/^{2}$ " (230 cm) and can be extended to a maximum of  $168\,^{1}/^{2}$ " (428 cm).

Always use the approved drain hose extension kit (SGZ1010UC).

Ensure a portion of the drain hose is raised between min. 33" (84 cm) and max. 43" (110 cm) above the cabinet floor.