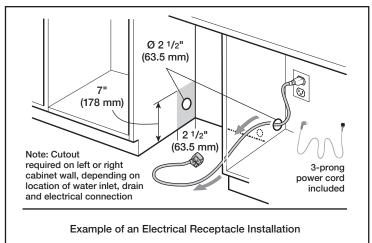

| Capacity                                   |                                  |
|--------------------------------------------|----------------------------------|
| Number of place settings                   | 14                               |
| Technical Details                          |                                  |
| Watts (W)                                  | 1400 W                           |
| Current (A)                                | 12 Amps                          |
| Volts (V)                                  | 120 V                            |
| Frequency (Hz)                             | 60 Hz                            |
| Power cord length                          | 67"                              |
| - Install length from corner of unit       | 45"                              |
| Minimum water pressure (lb/sin)            | 15                               |
| Length outlet hose (in)                    | 90 1/2"                          |
| Dimensions & Weight                        |                                  |
| Overall appliance dimensions (HxWxD) (in)  | 33 7/8" x 23 9/16"<br>x 22 9/16" |
| Required cutout size (HxWxD) (in)          | 33 7/8" x 24" x 24"              |
| Adjustable feet                            | Yes                              |
| Net weight (lbs)                           | 71 lbs                           |
| Accessories-Optional                       |                                  |
| Junction Box                               | SMZPCJB1UC                       |
| Dishwasher Drain Hose<br>Extension 76 3/4" | SGZ1010UC                        |
| Dishwasher Accessory<br>Kit                | SGZ1052UC                        |
| DoubleFlex Silverware<br>Basket            | SMZ4000UC                        |
| Edge Protector                             | SMZEP001UC                       |
|                                            |                                  |