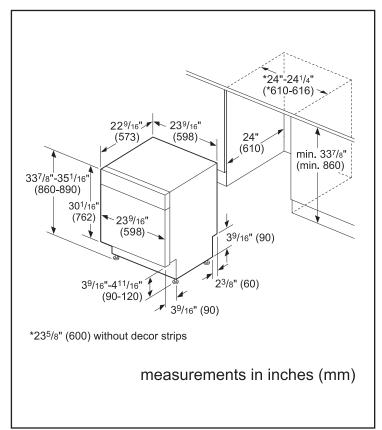

# 24" Bar Handle Dishwasher

100 Series - White SHX3AR72UC

### **Installation Details**

Note: Plumbing installations will vary - refer to local codes. Drain hose included is  $90\,^{1}/^{2}$ " (230 cm) and can be extended to a maximum of  $168\,^{1}/^{2}$ " (428 cm).

Always use the approved drain hose extension kit (SGZ1010UC).

Ensure a portion of the drain hose is raised between min. 33" (84 cm) and max. 43" (110 cm) above the cabinet floor.