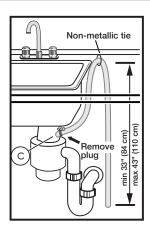

### **Installation Details**

Note: Plumbing installations will vary - refer to local codes. Drain hose included is  $90\,^{1}/^{2}$ " (230 cm) and can be extended to a maximum of  $168\,^{1}/^{2}$ " (428 cm).

Always use the approved drain hose extension kit (SGZ1010UC).

Ensure a portion of the drain hose is raised between min. 33" (84 cm) and max. 43" (110 cm) above the cabinet floor.