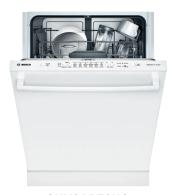

## 24" Bar Handle Dishwasher

100 Series - White SHX3AR72UC

#### SHX3AR72UC White

Also available in: Stainless Steel SHX3AR75UC Black SHX3AR76UC

**Bosch dishwashers** incorporate 18 unique sound-reducing technologies, to make **Bosch the quietest** dishwasher brand in North America.\*