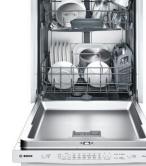

e (HxWxD) (in)          | 33 7/8" x 24" x 24"              |
| Adjustable feet                            | Yes                              |
| Net weight (lbs)                           | 71 lbs                           |
| Accessories-Optional                       |                                  |
| Junction Box                               | SMZPCJB1UC                       |
| Dishwasher Drain Hose<br>Extension 76 3/4" | SGZ1010UC                        |
| Dishwasher Accessory<br>Kit                | SGZ1052UC                        |
| DoubleFlex Silverware<br>Basket            | SMZ4000UC                        |
| Edge Protector                             | SMZEP001UC                       |
|                                            |                                  |





<sup>\*</sup>Based on an average of sound ratings of 24" Full Size Stainless Steel Tub dishwashers contained in major brands US & Canadian websites. Major brands defined as TraQline Top 5 Market Share (US & Canada) December 2017.



Accessories: To purchase Bosch accessories, cleaners & parts please visit www.bosch-home.com/us/store or call 1-800-944-2904 (Mon to Fri 5 am to 6 pm PST). Sat 6 am to 3 pm PST). Notes: All height, width and depth dimensions are shown in inches. BSH reserves the absolute and unrestricted right to change product materials and specifications, at any time, without notice. Consult the product's installation instructions for final dimensional data and other details prior to making cutout.

## 24" Bar Handle Dishwasher

100 Series - White SHX3AR72UC



### **Inst