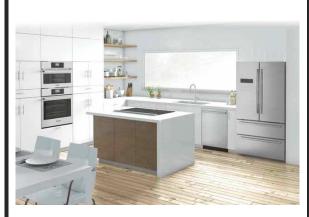

#### The Bosch Kitchen

As the definitive European kitchen for the premium market, Bosch offers a sleek, streamlined look that complements modern, transitional and traditional kitchen styles. Put simply, a Bosch kitchen elevates any home. With our heritage in quality German engineering, a Bosch kitchen is the precise balance of form and function.

#### **Sophisticated**

DHD3014UC HBL8451UC NET8068SUC HWD5051UC **HMC80152UC** B21CL80SNS SHP68T55UC