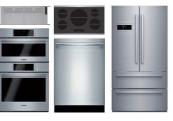

#### **Installation Tip:**

All Bosch Wallovens can be installed flush with cabinetry.

**Traditional** B26FT80SNS HGI8054UC HMV8053U SHS5AVF5UC