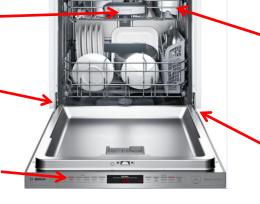

### **800 Series Pocket Handle**

Our pocket handle design is now available in 800 series stainless steel!

This design can easily integrate into any kitchen design.

New 3rd rack adds versatility and offers 30% more loading capacity

**Pocket Handle Design** 

allows this dishwasher to integrate into any kitchen

44 dBA,
5 cycles & 6 options

**RackMatic**® offers 3 height levels, for 9 possible rack positions

AquaStop® Leak Protection works 24/7 to prevent leaks

**Detergent Tray** optimizes

detergent dissolving

**Touch Controls** allow cycle selections with the lightest of touch

InfoLight® shines on the floor so you know the dishwasher's running.

SHP68T55UC (8446013)