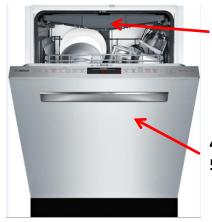

### **800 Series Pocket Handle**

Our pocket handle design is now available in 800 series stainless steel!

This design can easily integrate into any kitchen design.

New 3rd rack adds versatility and offers 30% more loading capacity

**Pocket Handle Design** 

allows this dishwasher to integrate into any kitchen

44 dBA,
5 cycles & 6 options

**RackMatic**® offers 3 height levels, for 9 possible rack positions

AquaStop® Leak Protection works 24/7 to prevent leaks

**Detergent Tray** optimizes

detergent dissolving

**Touch Controls** allow cycle selections with the lightest of touch

InfoLight® shines on the floor so you know the dishwasher's running.

SHP68T55UC (8446013)