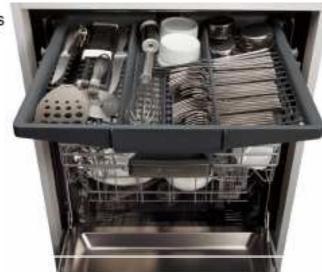

## New 3rd Rack for Easy Multifunctional Loading

- 3rd rack for ease of loading silverware and small items
- 3 adjustment levels of the new RackMatic for more flexibility
- 3 inches additional depth in the upper rack
- Dedicated rotating spray nozzle ensures cleaning
- "V Shape" is perfect for cutlery but also for small dishes and larger cutlery items
- The additional silverware basket can be placed anywhere in the dishwasher