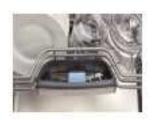

## New 3rd Rack for Easy Multifunctional Loading

- 3rd rack for ease of loading silverware and small items
- 3 adjustment levels of the new RackMatic for more flexibility
- 3 inches additional depth in the upper rack
- Dedicated rotating spray nozzle ensures cleaning
- "V Shape" is perfect for cutlery but also for small dishes and larger cutlery items
- The additional silverware basket can be placed anywhere in the dishwasher