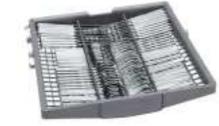

## New 3rd Rack for Easy Multifunctional Loading

- 3rd rack for ease of loading silverware and small items
- 3 adjustment levels of the new RackMatic for more flexibility
- 3 inches additional depth in the upper rack
- Dedicated rotating spray nozzle ensures cleaning
- "V Shape" is perfect for cutlery but also for small dishes and larger cutlery items
- The additional silverware basket can be placed anywhere in the dishwasher