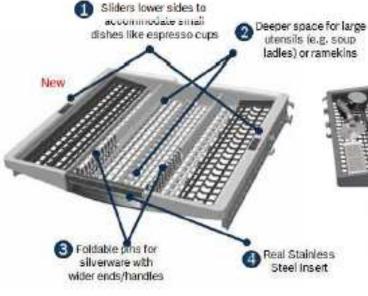

## New 3rd Rack for Easy Multifunctional Loading

- 3rd rack for ease of loading silverware and small items
- 3 adjustment levels of the new RackMatic for more flexibility
- 3 inches additional depth in the upper rack
- Dedicated rotating spray nozzle ensures cleaning
- "V Shape" is perfect for cutlery but also for small dishes and larger cutlery items
- The additional silverware basket can be placed anywhere in the dishwasher