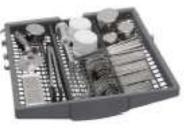

## New 3rd Rack for Easy Multifunctional Loading

- 3rd rack for ease of loading silverware and small items
- 3 adjustment levels of the new RackMatic for more flexibility
- 3 inches additional depth in the upper rack
- Dedicated rotating spray nozzle ensures cleaning
- "V Shape" is perfect for cutlery but also for small dishes and larger cutlery items
- The additional silverware basket can be placed anywhere in the dishwasher