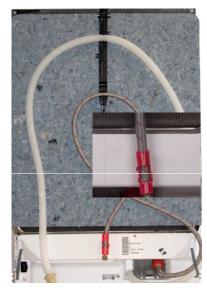

## **New & Improved Bosch Dishwasher Installation**

The new Bosch dishwasher line is full of new features. From our new 3<sup>rd</sup> rack to our deeper tub and 24/7 AquaStop® leak protection, over 100 engineers designed our new line-up of dishwashers to fit your customer's lifestyle. In addition, every full stainless steel tub dishwasher is now easier to install than ever before. Bosch dishwashers truly are Invented for Life. Below are some helpful tips for the installation of Bosch dishwashers.

## Did you know?

- ❖ Should your customer want to use an aftermarket 3-prong cord, ensure that is in compliance with all national and local codes and ordinances. The electrical rating for a Bosch dishwasher is 120v, 15a and 60hz
- All Bosch dishwashers can be side mounted. Hardware is included with every dishwasher.
- Bosch full stainless steel tub dishwashers can be leveled with a set screw in the front of the unit.
- Though the new Bosch dishwashers are deeper, with proper installation, they will still install flush.
- ❖ Ensure that one part of the drain hose is at least 20" above the cabinet floor for proper drainage.