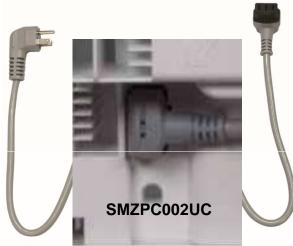

**Factory Provided: Junction Box - Hardwire Applications** 

Accessory: 3-Prong Cord – **Direct Plug-in Applications** 