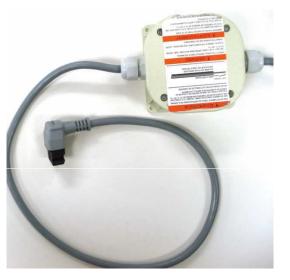

**Factory Provided: Junction Box - Hardwire Applications** 

Accessory: 3-Prong Cord – **Direct Plug-in Applications** 