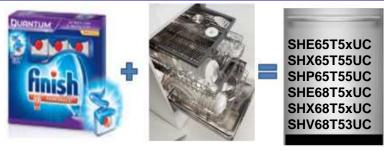

Purchase a select Bosch dishwasher, and receive a FREE 100 day supply of Finish detergent. Detergent is preloaded in the dishwasher at the factory. No mail-in rebate.

- Get Answers to All of Your Bosch Appliance Questions
- Find the Most Up To Date Promotions
- Order the Latest POP & Literature
- Stay Updated With the Most Current Product Training
- Order Parts/Keep Your Displays in Showroom Condition