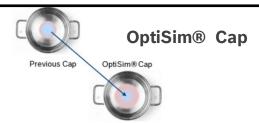

+ indicates set up

- OptiSim® diffuses the heat with a thicker and bigger shape cap that spreads the flame across the bottom of the pot
- Flame sits under the lip of the burner cap
- Simmer delicate sauces by minimizing the risk of scorching
- Wider range of temperature control with better distribution of flames that helps prevent hot spots