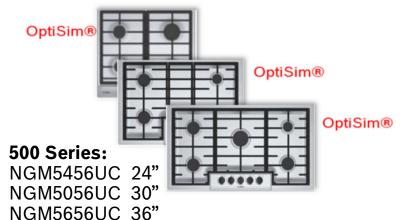

- 16K max. BTU performance
  - (24" 11,5K BTU)
- **New** OptiSim® burner
- Automatic Re-Ignition
- Black metal knobs
- LP Kit Included

- + New 19K max. BTU performance
- + 30" 5 burner
- + Single indicator light
- + Stainless Steel metal knobs
- + Also available in Black or Black Stainless Steel finish