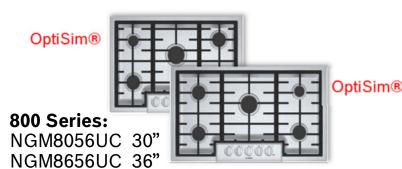

- 16K max. BTU performance
  - (24" 11,5K BTU)
- **New** OptiSim® burner
- Automatic Re-Ignition
- Black metal knobs
- LP Kit Included

- + New 19K max. BTU performance
- + 30" 5 burner
- + Single indicator light
- + Stainless Steel metal knobs
- + Also available in Black or Black Stainless Steel finish