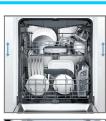

### MyWay<sup>TM</sup> rack

MyWay<sup>TM</sup> offers more room for more kinds of items in the top rack, such as cereal bowls, whisks, tongs and large measuring cups, creating more freedom in loading below.

#### RackMatic® adjustable middle rack

Designed to allow taller items like stemware to fit in the middle rack while leaving room for pots and pans below, it offers three different heights and up to nine separate rack positions.