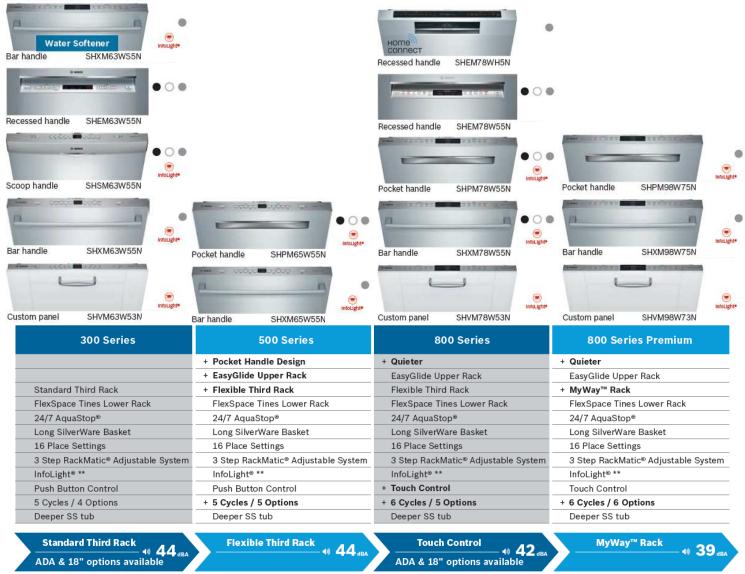

#### What's New:

39 dBA for quieter dishwashers (Custom Panel-40 dBA) 16 place setting

30% more loading area with the MyWay<sup>TM</sup> rack 3rd FlexSpace™ Tines so it's easier to fit large, bulky items EasyGlide upper rack

Speed 60® Cycle for dirty to clean and dry dishes in about 60 mins. Extra Dry Cycle is ideal for those hard-to-dry items

Door style options:

Pocket Handle SHPM98W75N—Stainless Steel

Bar Handle SHXM98W75N-Stainless Steel

Custom SHVM98W73N-Custom Panel

## **Bosch Dishwasher Step-Up Guide**

Find a complete dishwasher assortment on www.bosch-home.com/us