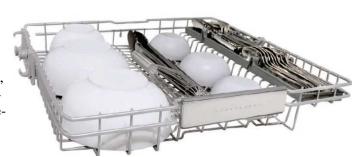

### This Month: New 800 Series Premium Third Rack Dishwashers

Maximize loading space without sacrificing it elsewhere.

No matter how you like to load the dishes, MyWay<sup>TM</sup> helps you to do it your way. With the industry's largest 3rd rack loading capacity, it easily fits those hard-to-place items like cereal bowls and large utensils. And for even more versatility, it also features a removable insert that holds up to 18 pieces of flatware.

### MyWay<sup>TM</sup> rack

MyWay<sup>TM</sup> offers more room for more kinds of items in the top rack, such as cereal bowls, whisks, tongs and large measuring cups, creating more freedom in loading below.