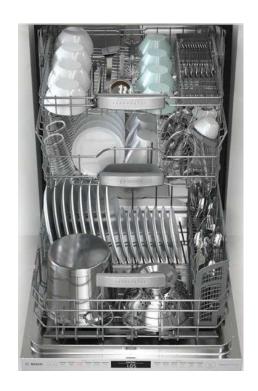

### This Month: New 800 Series Premium Third Rack Dishwashers

Maximize loading space without sacrificing it elsewhere.

No matter how you like to load the dishes, MyWay<sup>TM</sup> helps you to do it your way. With the industry's largest 3rd rack loading capacity, it easily fits those hard-to-place items like cereal bowls and large utensils. And for even more versatility, it also features a removable insert that holds up to 18 pieces of flatware.

### MyWay<sup>TM</sup> rack

MyWay<sup>TM</sup> offers more room for more kinds of items in the top rack, such as cereal bowls, whisks, tongs and large measuring cups, creating more freedom in loading below.

#### What's New:

39 dBA for quieter dishwashers (Custom Panel-40 dBA) 16 place setting

30% more loading area with the MyWay<sup>TM</sup> rack 3rd FlexSpace™ Tines so it's easier to fit large, bulky items EasyGlide upper rack

#### RackMatic® adjustable middle rack

Designed to allow taller items like stemware to fit in the middle rack while leaving room for pots and pans below, it offers three different heights and up to nine separate rack positions.

#### FlexSpace™ tines

Easily fold back every other tine on the lower rack in one simple step, so it's easier to fit your largest, bulkiest items.

For more information on the entire line of New Third Rack Dishwashers, visit www.AskBoschBestBuy.com Quickly access and download spec sheets for all Bosch products including the New Third Rack Dishwashers by texting the model number to 21432