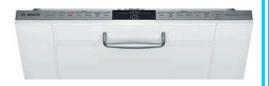

### This Month: New 800 Series Premium Third Rack Dishwashers

Maximize loading space without sacrificing it elsewhere.

No matter how you like to load the dishes, MyWay<sup>TM</sup> helps you to do it your way. With the industry's largest 3rd rack loading capacity, it easily fits those hard-to-place items like cereal bowls and large utensils. And for even more versatility, it also features a removable insert that holds up to 18 pieces of flatware.

Speed 60® Cycle for dirty to clean and dry dishes in about 60 mins. Extra Dry Cycle is ideal for those hard-to-dry items

Door style options:

Pocket Handle SHPM98W75N—Stainless Steel

Bar Handle SHXM98W75N-Stainless Steel