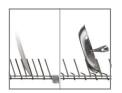

#### FlexSpace™ tines

Easily fold back every other tine on the lower rack in one simple step, so it's easier to fit your largest, bulkiest items.

For more information on the entire line of New Third Rack Dishwashers, visit www.AskBoschBestBuy.com Quickly access and download spec sheets for all Bosch products including the New Third Rack Dishwashers by texting the model number to 21432