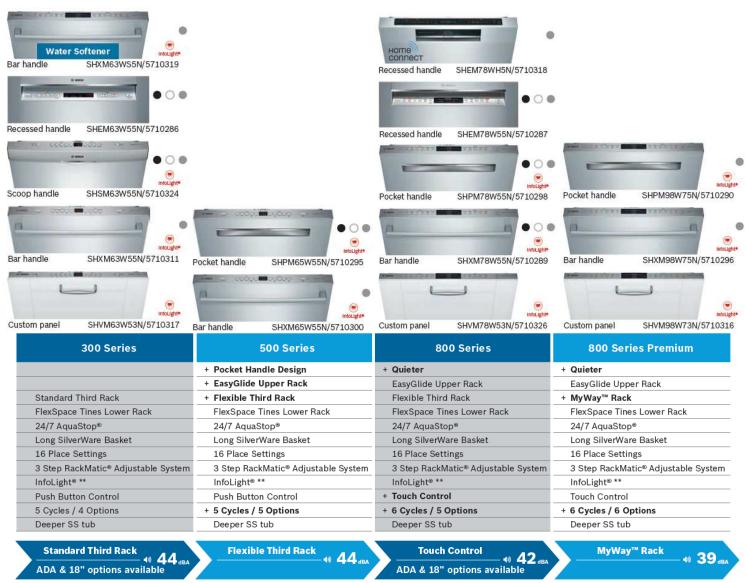

## **New Third Rack Dishwashers**

Introducing the all new Bosch dishwasher collection, featuring 3<sup>rd</sup> racks across all 300, 500, 800 Series models, adding 30% more loading area without sacrificing it elsewhere.

#### Standard 3rd rack

Provides the perfect space for flatware, large utensils, measuring cups, or nearly anything else that's difficult to fit in a traditional dishwasher, while its V shape leaves room below both sides for taller items like stemware in the middle rack. Available on all 300 Series models.

#### Flexible 3rd rack

Expandable wings easily lower to accommodate more of your deeper items, while adjustable tines let you customize the rack's loading space to fit awkward or bulky utensils. Available on all 500 and 800 Series models.

### MyWay™ rack

MyWay™ offers more room for more kinds of items in the top rack, such as cereal bowls, whisks, tongs and large measuring cups, creating more freedom in loading below. Available on all 800 Series Premium models.

# **Bosch Dishwasher Step-Up Guide**

Find a complete dishwasher assortment on BestBuy.com/Bosch.