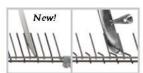

#### FlexSpace™ tines

This convenient new feature lets you fold back every other tine in one simple step, so it's easier to fit your largest, bulklest items. Available on lower racks in 300 Series models and up, it helps to hold pots and pans upright, leaving more room for your other dishes.