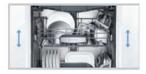

## **New Third Rack Dishwashers**

Introducing the all new Bosch dishwasher collection, featuring 3<sup>rd</sup> racks across all 300, 500, 800 Series models, adding 30% more loading area without sacrificing it elsewhere.

#### Standard 3rd rack

Provides the perfect space for flatware, large utensils, measuring cups, or nearly anything else that's difficult to fit in a traditional dishwasher, while its V shape leaves room below both sides for taller items like stemware in the middle rack. Available on all 300 Series models.

#### Flexible 3rd rack

Expandable wings easily lower to accommodate more of your deeper items, while adjustable tines let you customize the rack's loading space to fit awkward or bulky utensils. Available on all 500 and 800 Series models.