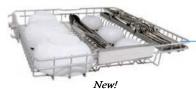

#### Rack-mounted detergent tray

Optimized for tablets, our detergent tray holds tabs in place for a dedicated spray jet to directly dissolve them completely. This not only results in a deeper clean, it also helps to reduce unwanted noise since there's no water jet spraying the inner door. (Dishwasher also works with powder and gel.)