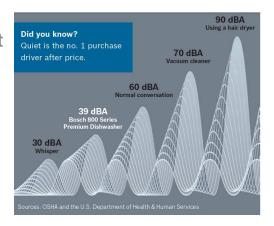

# The Quietest dishwasher brand in the U.S.1

With models as low as 39 dBA, Bosch is the quietest dishwasher brand in the U.S.<sub>1</sub> To reach these new heights of silence, Bosch engineers approached noise reduction from every angle, incorporating 18 unique sound-reducing technologies.

<sup>1</sup>Based on an average of sound ratings for 24" full-size stainless steel tub dishwashers contained in major brands' websites. Major brands defined as TraQline Top 5 Market Share, June 2016.