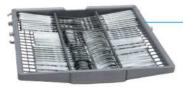

#### Standard 3rd rack

Provides the perfect space for flatware, large utensils, measuring cups, or nearly anything else that's difficult to fit in a traditional dishwasher, while its V shape leaves room below both sides for taller items like stemware in the middle rack. Available on all 300 Series models.

#### Flexible 3rd rack

Expandable wings easily lower to accommodate more of your deeper items, while adjustable tines let you customize the rack's loading space to fit awkward or bulky utensils. Available on all 500 and 800 Series models.