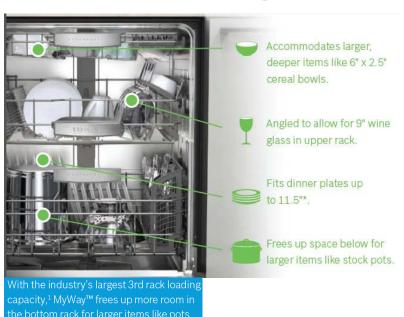

### MyWay™ rack

MyWay™ offers more room for more kinds of items in the top rack, such as cereal bowls, whisks, tongs and large measuring cups, creating more freedom in loading below. Available on all 800 Series Premium models.

\*When upper rack is tilted using RackMatic® function