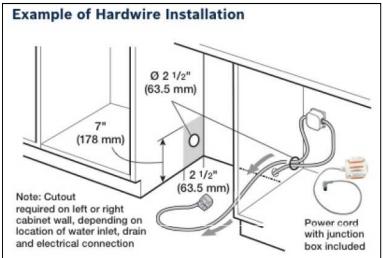

## 300, 500, 800 Series Dishwasher Power Cord

Bosch mainline dishwashers (300, 500 and 800 series) ship with pre-attached hoses. They have the option to be hardwired using the included junction box or can be plugged in using the Bosch 3-prong power cord that is an optional accessory (sold separately).