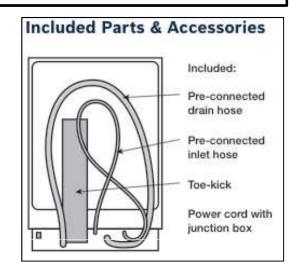

## 300, 500, 800 Series Dishwasher Power Cord

Bosch mainline dishwashers (300, 500 and 800 series) ship with pre-attached hoses. They have the option to be hardwired using the included junction box or can be plugged in using the Bosch 3-prong power cord that is an optional accessory (sold separately).