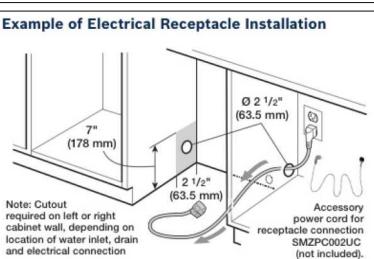

## 300, 500, 800 Series Dishwasher Power Cord

Bosch mainline dishwashers (300, 500 and 800 series) ship with pre-attached hoses. They have the option to be hardwired using the included junction box or can be plugged in using the Bosch 3-prong power cord that is an optional accessory (sold separately).

3-Prong Power Cord (NOT Included-sold separately) Model: SMZPC002UC SKU: 1365189