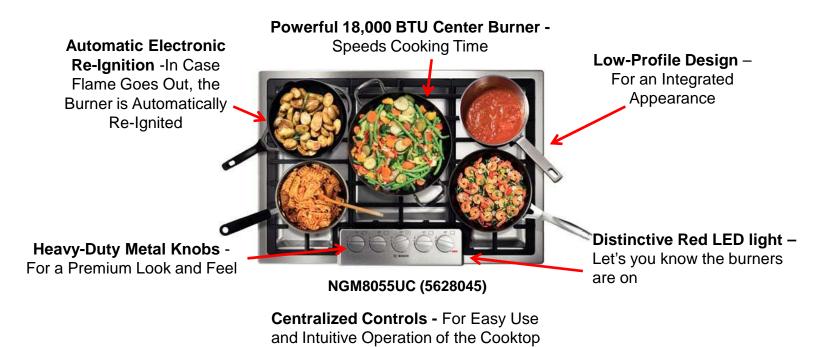

# Monthly Update: Training Center Bosch 30" Five Burner Gas Cooktop....

Cooking multiple dishes is easier than ever. The Bosch 30" cooktop features five burners, ingeniously placed, so you can fit more pots and pans at the same time.

Five Burner 30" Cooktop--Same Versatility of 36" Cooktop in Compact 30" Format.

For Kitchens Where Space is Limited

Selling Tip: Every Bosch gas cooktop comes with an LP conversion kit included!