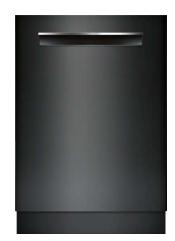

## **Coming Soon.... More Flush Handle Options**

With it's ability to easily integrate into any kitchen, our flush handle design has become one of our most popular dishwasher design choices. Now customers have more color options, as it is available in black, white or stainless steel.

SHP65T55UC (8864055)

SHP65T56UC (6364078)

SHP65T52UC (6364101)

**New 3rd rack** adds versatility and offers 30% more loading capacity

**Detergent Tray** Optimizes Detergent Dissolving

**AquaStop® Leak Protection** Works 24/7