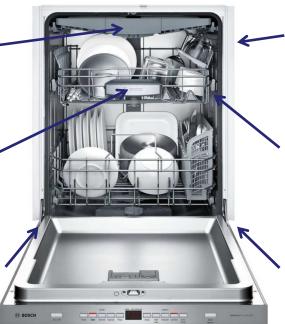

SHP65T55UC (8864055)

SHP65T56UC (6364078)

SHP65T52UC (6364101)

**New 3rd rack** adds versatility and offers 30% more loading capacity

**Detergent Tray** Optimizes Detergent Dissolving

**AquaStop® Leak Protection** Works 24/7

44 dBA, 5 cycles & 5 options

RackMatic® offers 3 height levels, for 9 possible rack positions

**InfoLight®** shines on the floor so you know the dishwasher's running.

For any additional questions on Bosch dishwashers, please contact our product specialists through our sales support website: <a href="www.askboschbestbuy.com">www.askboschbestbuy.com</a> Live Chat: Mon-Fri 8:30AM to 5:30PM EST Outside of chat hours? Submit a question and receive a response with in 24 Hours.