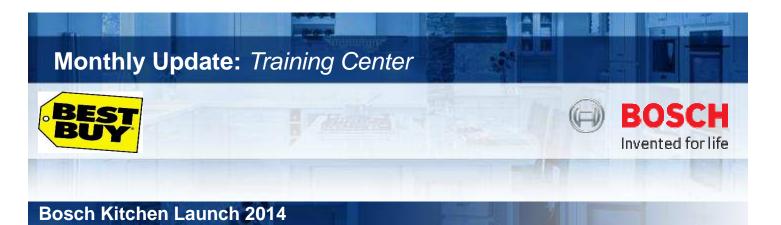

Whether you choose gas, electric or induction, sleek European design and precise cooking performance is built into every Bosch cooktop. High heat and low simmer options on burners offer optimal cooking flexibility. With easy-to-clean glass surfaces and grates as well as solid stainless steel frames and die-cast metal knobs, our quality German engineering really shows.

Induction NIT8066SUC (5096358)

Gas NGM8055UC (5628045)