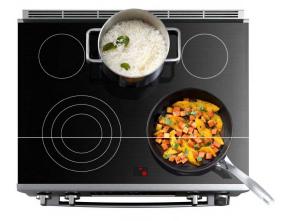

Whether you choose gas, electric or induction, sleek European design and precise cooking performance is built into every Bosch cooktop. High heat and low simmer options on burners offer optimal cooking flexibility. With easy-to-clean glass surfaces and grates as well as solid stainless steel frames and die-cast metal knobs, our quality German engineering really shows.