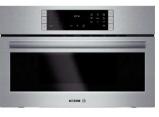

Single Oven HBL5451UC (5906042)

Double Oven HBL8651UC (5906033)

Speed Microwave Oven HMC80151UC (5969086)

Combination Oven HBL8751UC (5906148)

Warming Drawer HWD5051UC (5771279)

Love a sleek, built-in look but only have room for a range? Replace your freestanding range to a slide-in range without changing cabinetry or countertops. These sleek, full-depth ranges optimize counter space, offering five burners, ovens with European convection and a convenient warming drawer.