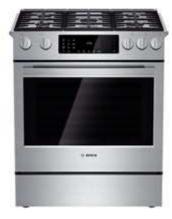

Electric NET8066SUC (5096367)

Bosch wall ovens offer optimum design flexibility while balancing form and function. Bosch wall ovens look great installed together or separately, and can be installed horizontally for perfect design alignment next to another oven, or in a vertical stacked configuration.



Single Oven HBL5451UC (5906042)



Double Oven HBL8651UC (5906033)





Speed Microwave Oven HMC80151UC (5969086)



Combination Oven HBL8751UC (5906148)

Warming Drawer HWD5051UC (5771279)



Love a sleek, built-in look but only have room for a range? Replace your freestanding range to a slide-in range without changing cabinetry or countertops. These sleek, full-depth ranges optimize counter space, offering five burners, ovens with European convection and a convenient warming drawer.







Electric HEI8054U (5906097)

**Dual Fuel** HDI8054U (5906175)

## Bosch's commitment: Information & help you need, when you need it

For any questions on the new Bosch kitchen, please contact our product specialists through our sales support website: www.askboschbestbuy.com Live Chat: Mon-Fri 8:30AM-6:30PM EST Outside of chat hours? Submit a question and receive a response with in 24 Hours.

## 3 easy ways to access the ask Bosch website:

- ➤Through ETK
- Web browser: www.askboschbestbuy.com
- Scan the QR Code
- Ask questions
- View current promotions
- Order parts
- Order POP & Catalogs
- Download manuals
  View product training





- Find the Most Up To Date Promotions Order the Latest POP & Literature



Scan the QR-code or visit Askboschbestbuy.com website and connect to one of o