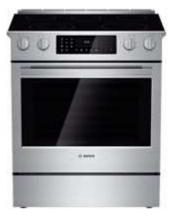

## Electric NET8066SUC (5096367)

Bosch wall ovens offer optimum design flexibility while balancing form and function. Bosch wall ovens look great installed together or separately, and can be installed horizontally for perfect design alignment next to another oven, or in a vertical stacked configuration.



Single Oven HBL5451UC (5906042)



Double Oven HBL8651UC (5906033)





Speed Microwave Oven HMC80151UC (5969086)



Combination Oven HBL8751UC (5906148)

Warming Drawer HWD5051UC (5771279)



Love a sleek, built-in look but only have room for a range? Replace your freestanding range to a slide-in range without changing cabinetry or countertops. These sleek, full-depth ranges optimize counter space, offering five burners, ovens with European convection and a convenient warming drawer.







Electric HEI8054U (5906097)

**Dual Fuel** HDI8054U (5906175)

## Bosch's commitment: Information & help you need, when you need it

For any questions on the new Bosch kitchen, please contact our product specialists through our sales support website: www.askboschbestbuy.com Live Chat: Mon-Fri 8:30AM-6:30PM EST Outside of chat hours? Submit a question and receive a response with in 24 Hours.

## 3 easy ways to access the ask Bosch website:

- ➤Through ETK
- Web browser: www.askboschbestbuy.com
- Scan the QR Code
- Ask questions
- View current promotions
- Order parts
- Order POP & Catalogs
- Download manuals
  View product training





- Find the Most Up To Date Promotions Order the Latest POP & Literature



Scan the QR-code or visit Askboschbestbuy.com website and connect to one of