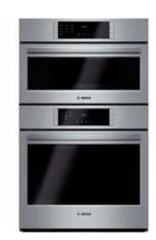

## Electric NET8066SUC (5096367)

Bosch wall ovens offer optimum design flexibility while balancing form and function. Bosch wall ovens look great installed together or separately, and can be installed horizontally for perfect design alignment next to another oven, or in a vertical stacked configuration.

Single Oven HBL5451UC (5906042)

Double Oven HBL8651UC (5906033)

Speed Microwave Oven HMC80151UC (5969086)

Combination Oven HBL8751UC (5906148)

Warming Drawer HWD5051UC (5771279)

Love a sleek, built-in look but only have room for a range? Replace your freestanding range to a slide-in range without changing cabinetry or countertops. These sleek, full-depth ranges optimize counter space, offering five burners, ovens with European convection and a convenient warming drawer.