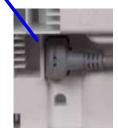

# New & Improved Bosch Dishwasher Installation – 300, 500 & 800 Series

- •Every full stainless steel tub dishwasher comes with a 3/8 braided waterline and a drain hose pre-attached to the base of the dishwasher.
- •Dishwashers come with a factory provided junction box for hardwire installation. An accessory cord is available when a plug-in application is necessary
- •All Bosch dishwashers can be side-mounted without having to purchase an additional mounting kit

Factory Provided: Junction Box - Hardwire Applications

Accessory not included: 3-Prong Cord – Direct Plug-in Applications