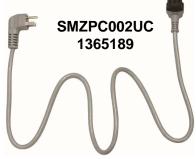

# New & Improved Bosch Dishwasher Installation – 300, 500 & 800 Series

- •Every full stainless steel tub dishwasher comes with a 3/8 braided waterline and a drain hose pre-attached to the base of the dishwasher.
- •Dishwashers come with a factory provided junction box for hardwire installation. An accessory cord is available when a plug-in application is necessary
- •All Bosch dishwashers can be side-mounted without having to purchase an additional mounting kit

Factory Provided: Junction Box - Hardwire Applications

Accessory not included: 3-Prong Cord – Direct Plug-in Applications