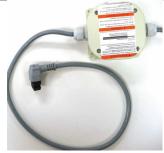

# New & Improved Bosch Dishwasher Installation – 300, 500 & 800 Series

- •Every full stainless steel tub dishwasher comes with a 3/8 braided waterline and a drain hose pre-attached to the base of the dishwasher.
- •Dishwashers come with a factory provided junction box for hardwire installation. An accessory cord is available when a plug-in application is necessary
- •All Bosch dishwashers can be side-mounted without having to purchase an additional mounting kit

Factory Provided: Junction Box - Hardwire Applications

Accessory not included: 3-Prong Cord – Direct Plug-in Applications