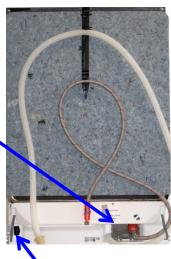

# New & Improved Bosch Dishwasher Installation – 300, 500 & 800 Series

- •Every full stainless steel tub dishwasher comes with a 3/8 braided waterline and a drain hose pre-attached to the base of the dishwasher.
- •Dishwashers come with a factory provided junction box for hardwire installation. An accessory cord is available when a plug-in application is necessary
- •All Bosch dishwashers can be side-mounted without having to purchase an additional mounting kit

Factory Provided: Junction Box - Hardwire Applications

Accessory not included: 3-Prong Cord – Direct Plug-in Applications