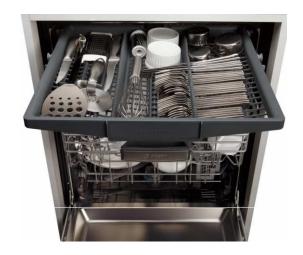

### 3<sup>rd</sup> Rack adds capacity and improves ease of use:

- •3rd rack adds 30% more capacity when compared to a 2 rack Bosch dishwasher.
- Dedicated rotating spray nozzle ensures proper cleaning even with heavily soiled items.
- •V-shape is perfect for silverware but also for small dishes and larger cutlery items.
- •The additional silverware basket can be placed anywhere in the dishwasher.

### **Detergent Tray:**

- •Dispenser allows detergent to drop into the tray
- Spray jets are precisely aimed at the tray to dissolve detergent evenly and reduces noise by the jets not spraying the inner door of the dishwasher.
- •Minimizes noise and boosts performance.

### New RackMatic™ System:

- •Adjust the upper rack in one step, even when loaded; three different heights allows for up to 9 rack positions
- Our racks are designed to fit mixed loads of pots, pans and dishes, allowing for easy cleanup without any hand washing.
- Removable silverware basket can be placed anywhere in the dishwasher, offering ultimate flexibility.